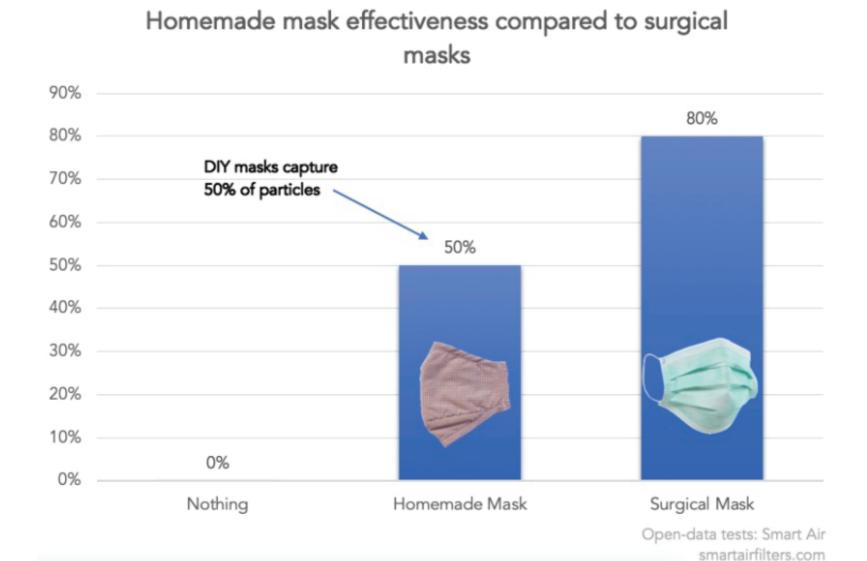

## Disclaimer (CUSTOMFACEMASK)

Due to this product being brand new to our facility, this product has not been officially tested. We feel certain that it will rate above the 50% percentile and possibly equal to or above the 80% percentile because we are using three layers of protection. Our mask have three combined layers of protection. Two layers of 100% polyester fabric with one layer of Cellulose Soft Fiber Composition acting as our filter. The homemade mask shown in the illustration only has one layer of fabric and the surgical mask only has one layer of filter material.