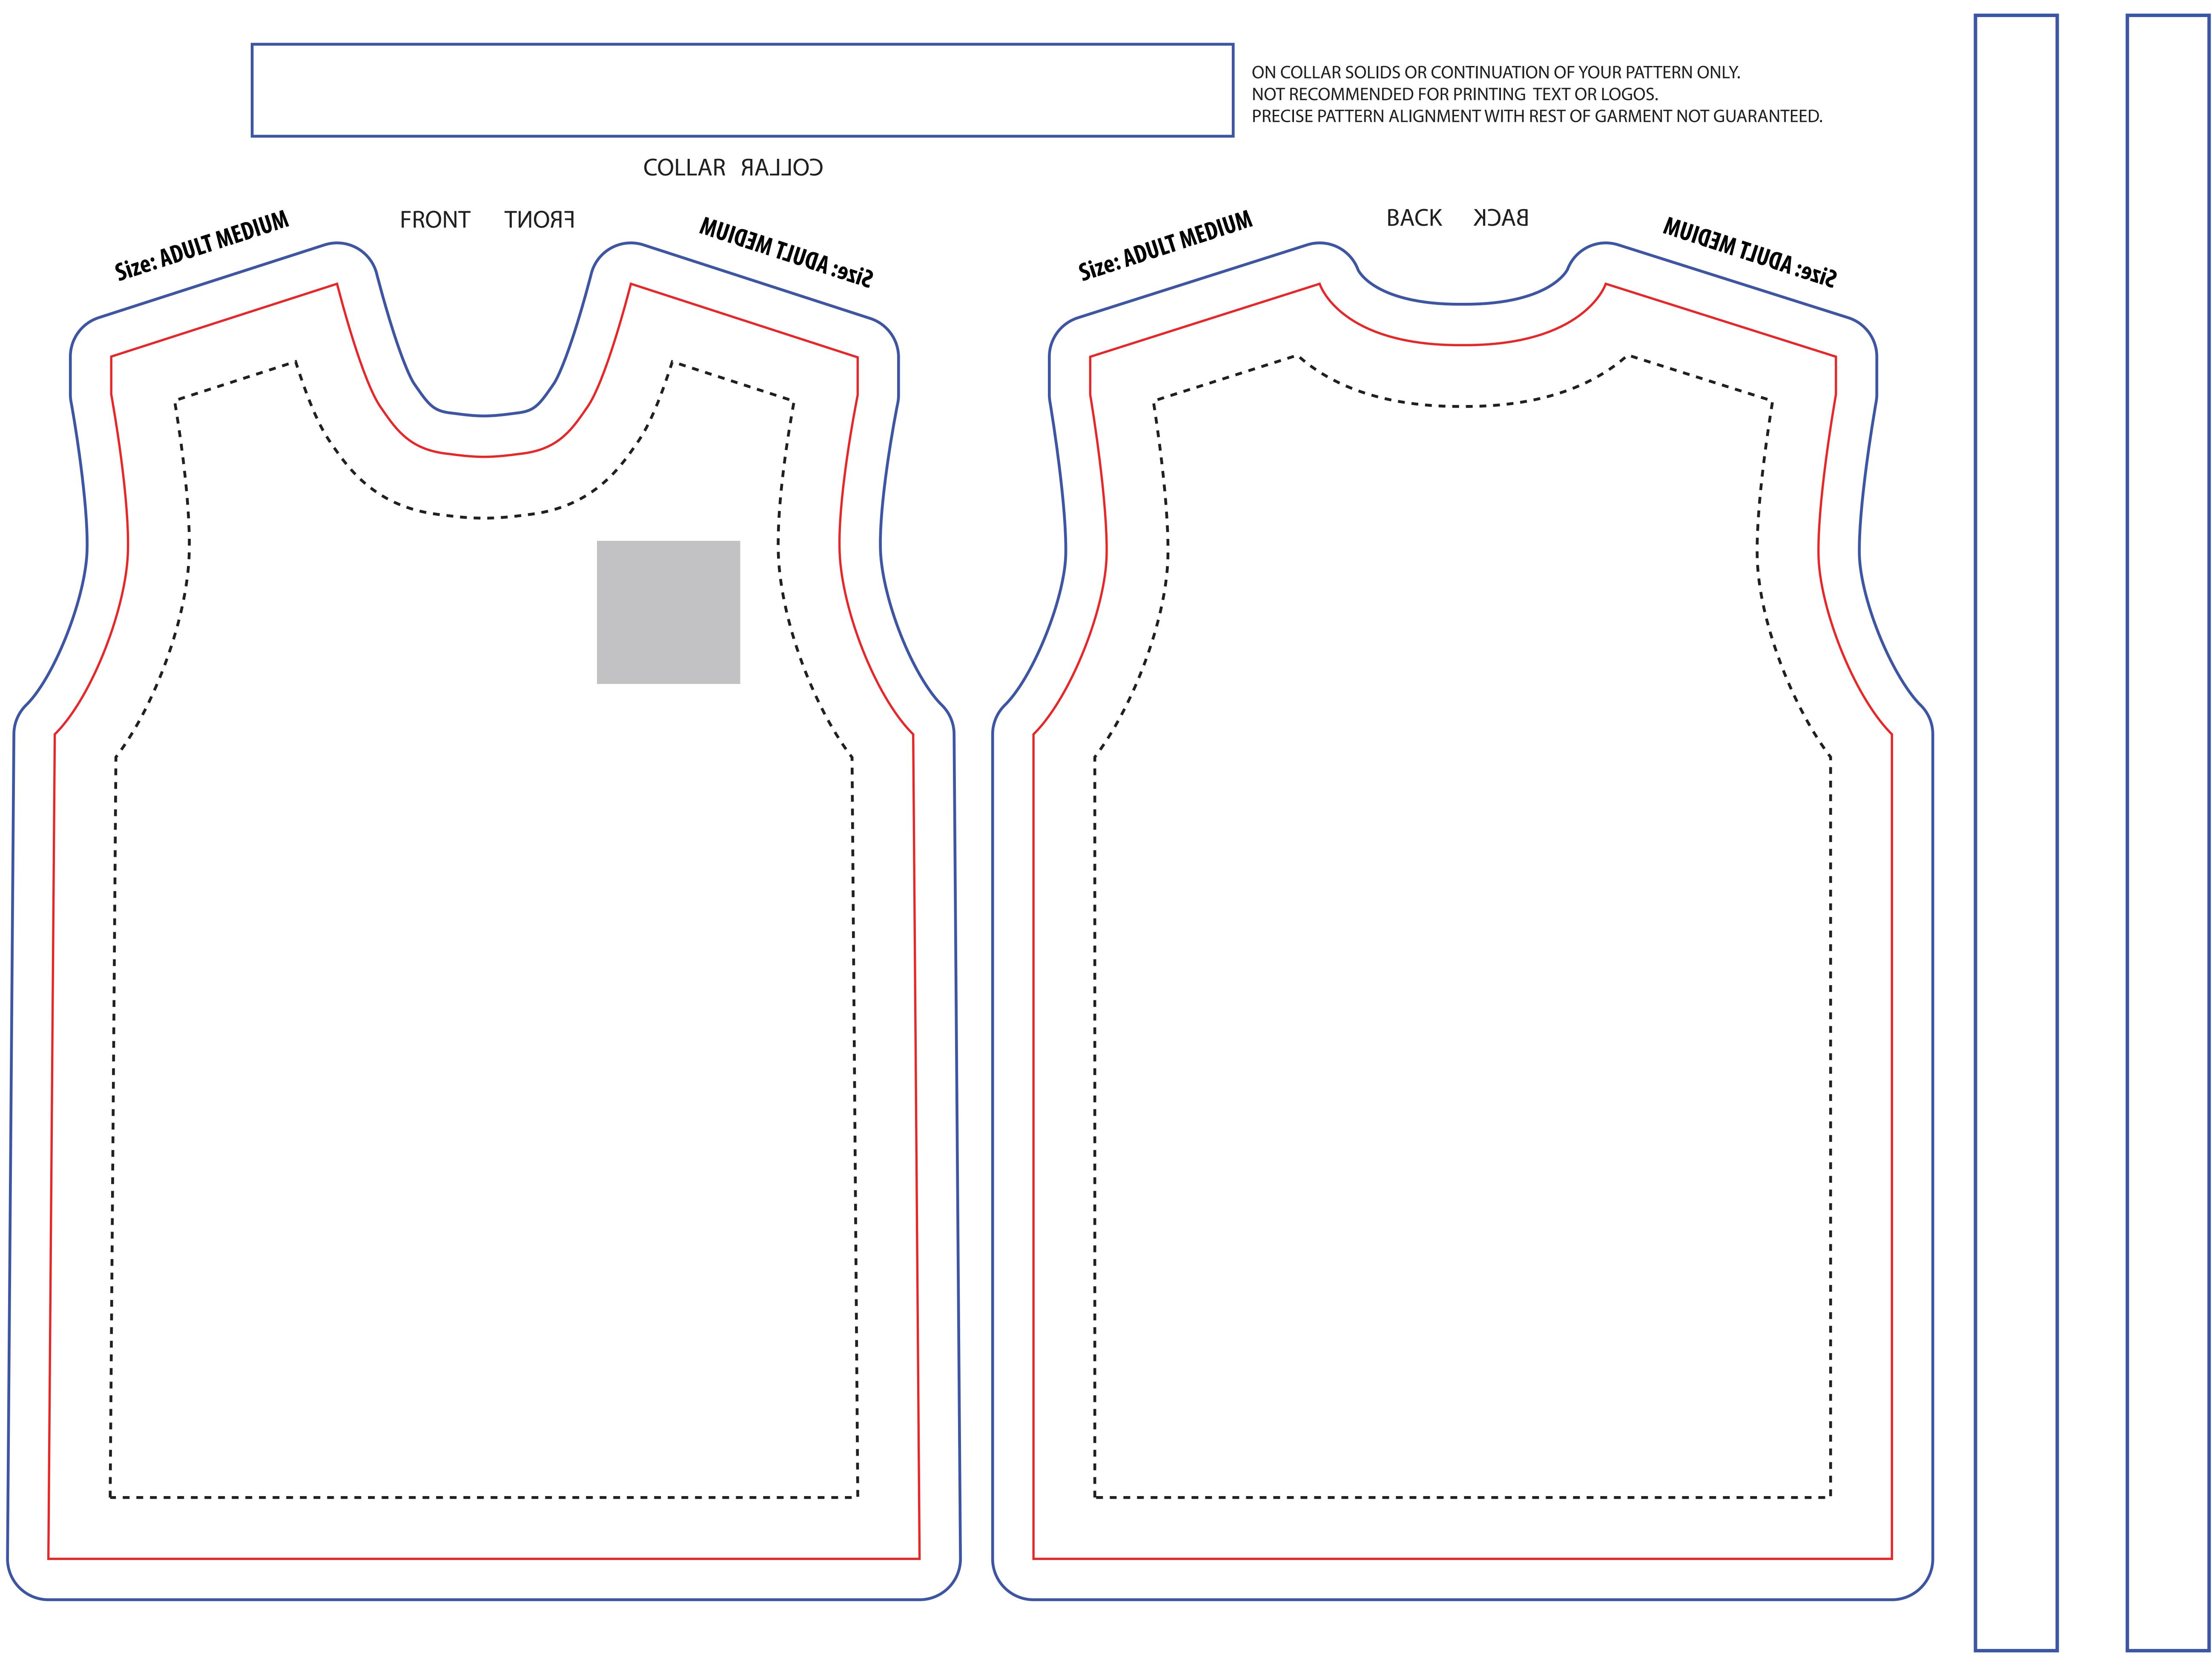

## SLEEVELESS SUBLIMATED TEE Size: ADULT MEDIUM

----- Imprint Safe Area (Please keep graphics within this line)

——— Product Line

(Product Edge)

——— Bleed Line

(Please bleed graphics to this line)

GREY BOX

(Suggested Left Chest Imprint Location)