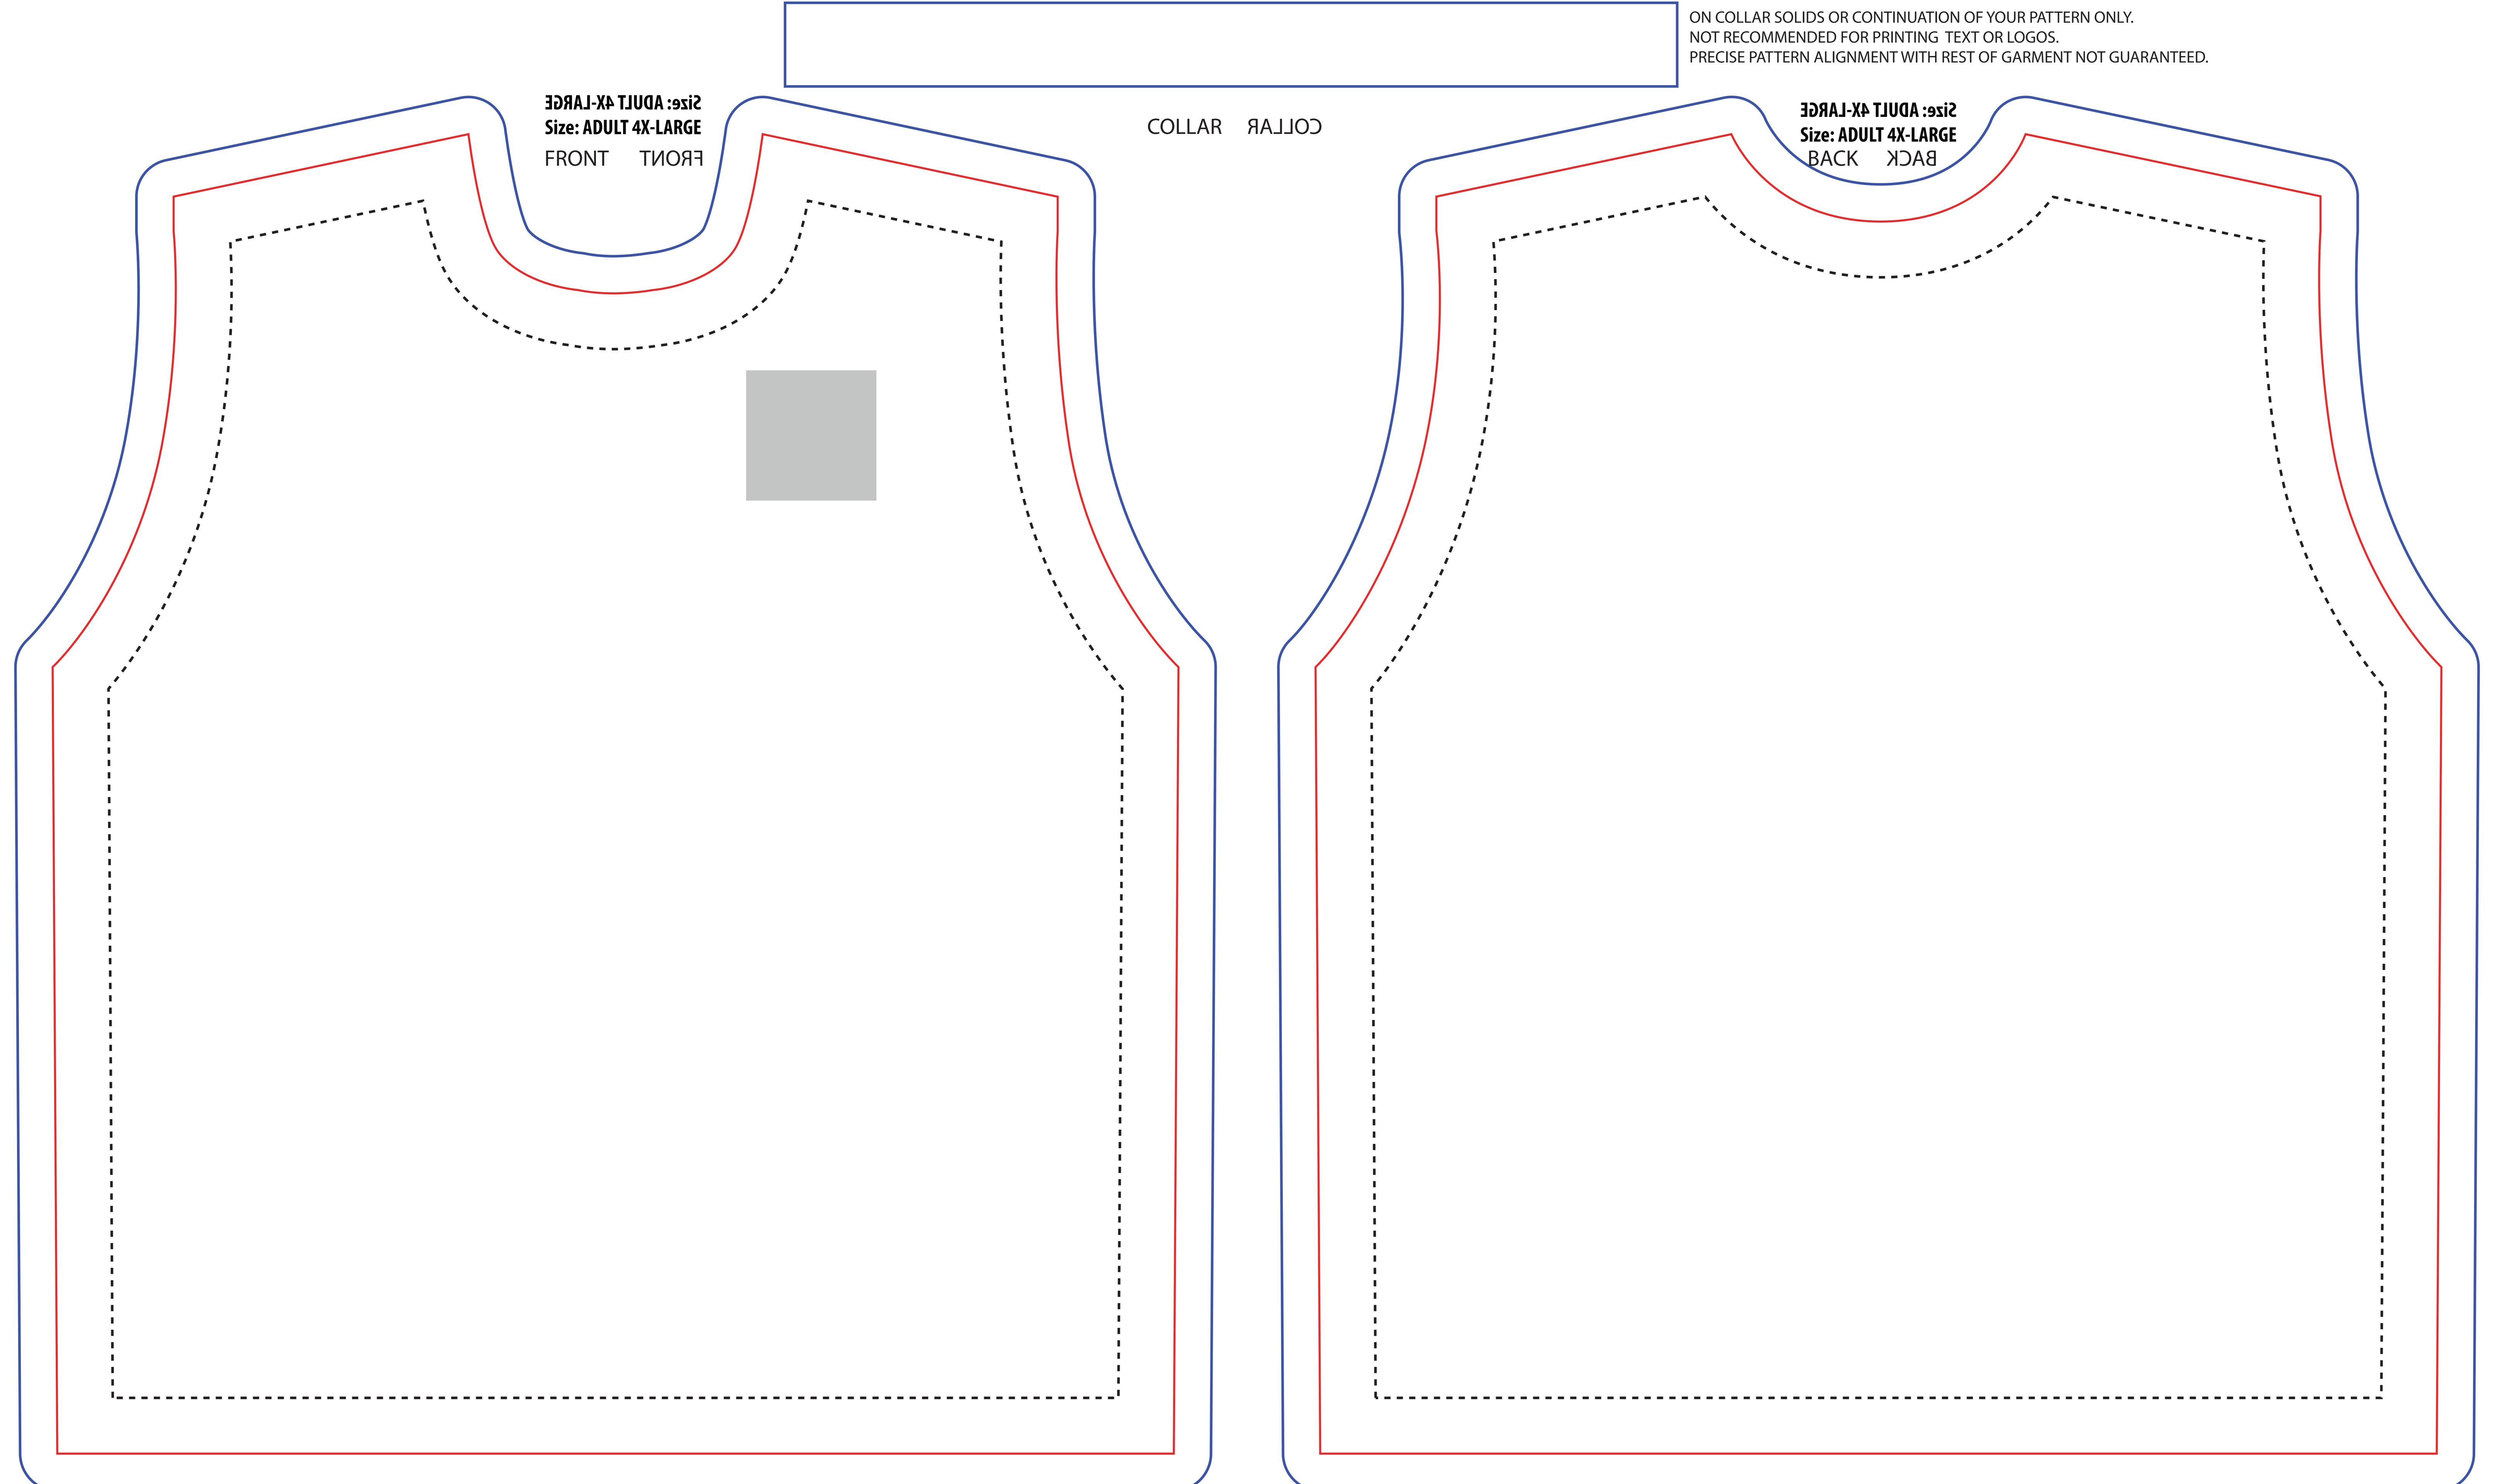

## SLEEVELESS SUBLIMATED TEE Size: ADULT 4XL

---- Imprint Safe Area

(Please keep graphics within this line)

## — Product Line

(Product Edge) 

(Please bleed graphics to this line)

**GREY BOX** (Suggested Left Chest Imprint Location)

## FILE SAVING GUIDE:

 All text and type must be converted to outlines. Extend art to bleed line if design calls for bleed. Remove all guides and additional template information before saving.
Please embed or send art files that have been placed into the art.
Please supply PMS colors if color matching is needed.
Save file as PDF, AI, or EPS at 300 dpi (highest resolution).