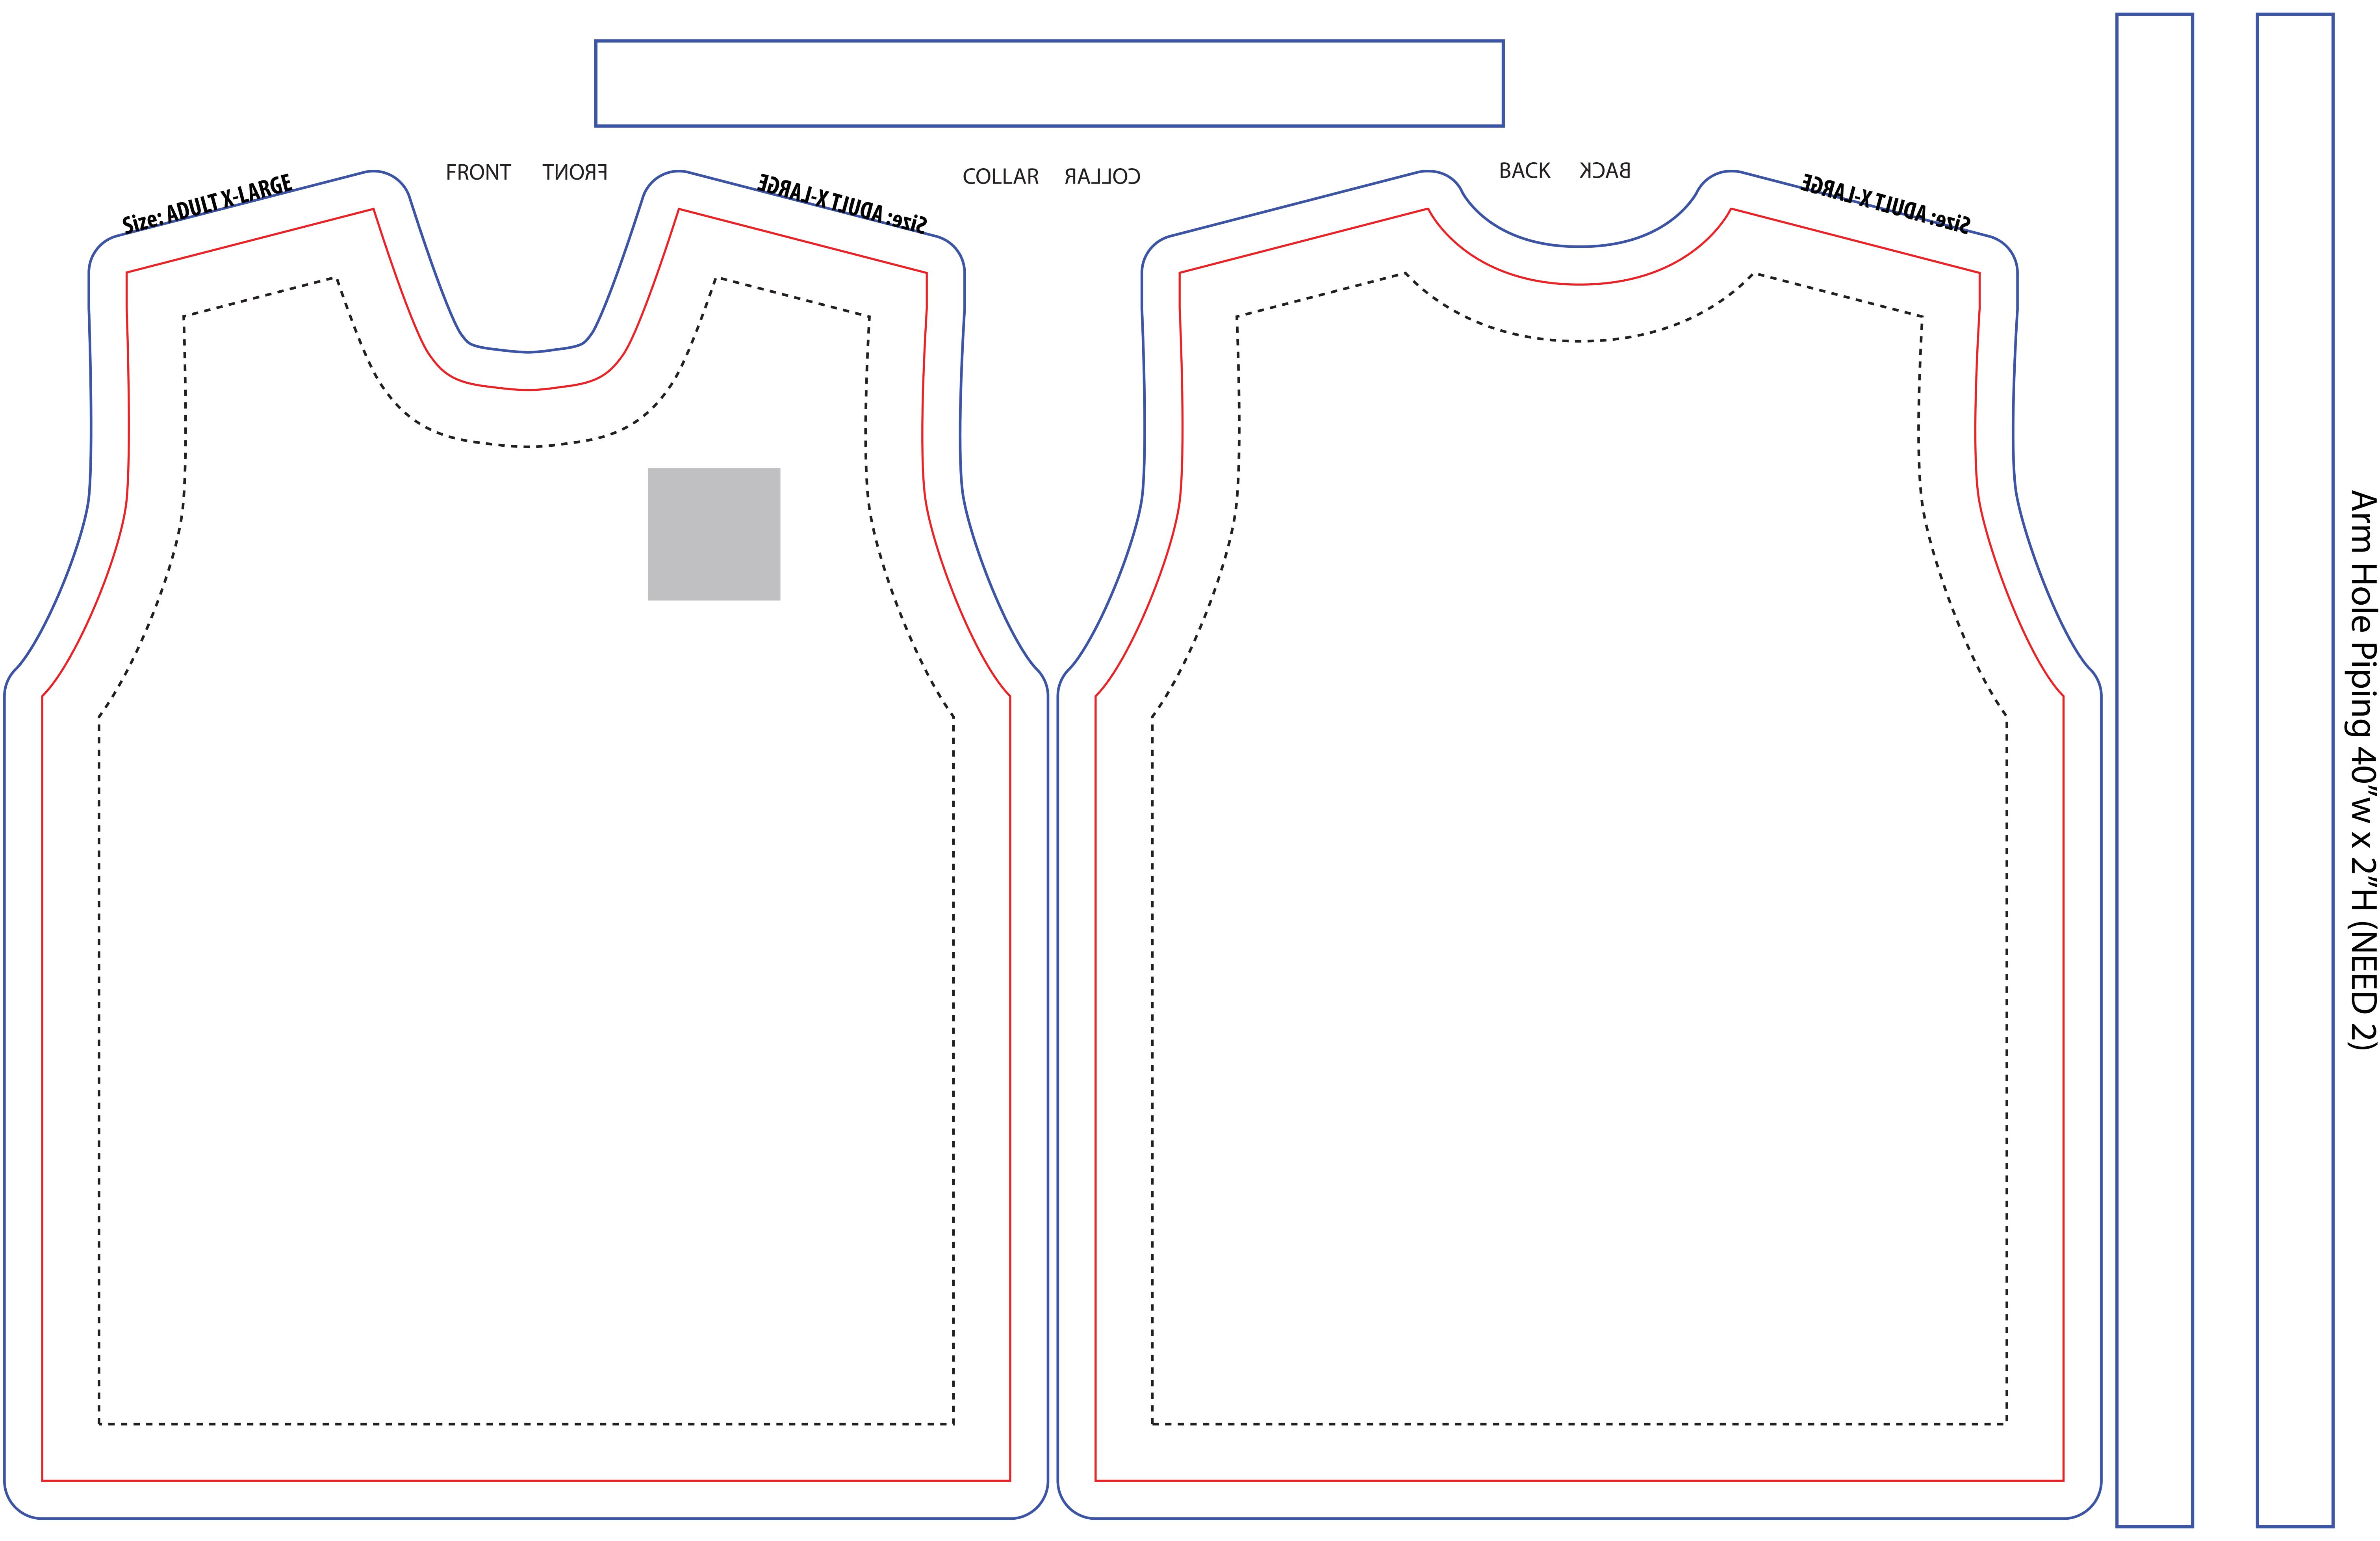

## SLEEVELESS SUBLIMATED TEE Size: ADULT XL

----- Imprint Safe Area (Please keep graphics within this line)

- Product Line

(Product Edge)

Bleed Line

(Please bleed graphics to this line)

GREY BOX

(Suggested Left Chest Imprint Location)