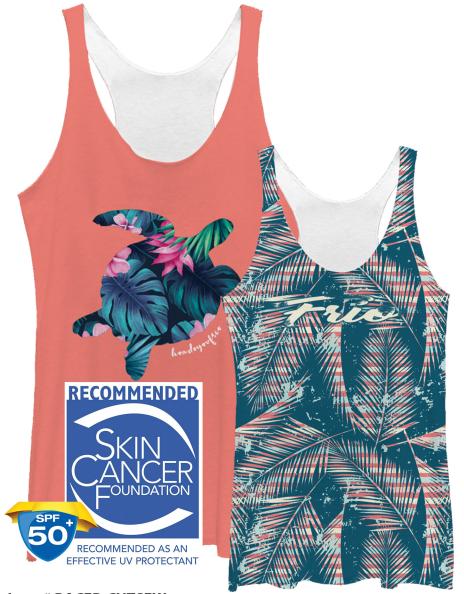

## **LADIES RACERBACK TANK TOP**

100% POLYESTER

### **2 SIDED IMPRINT**

Includes a full color sublimated print on the front & back side of tee

#### Item # RACER-CUTSEW

- 100% Polyester
- Crew neck
- Pricing Includes Sizes: AS 2XL