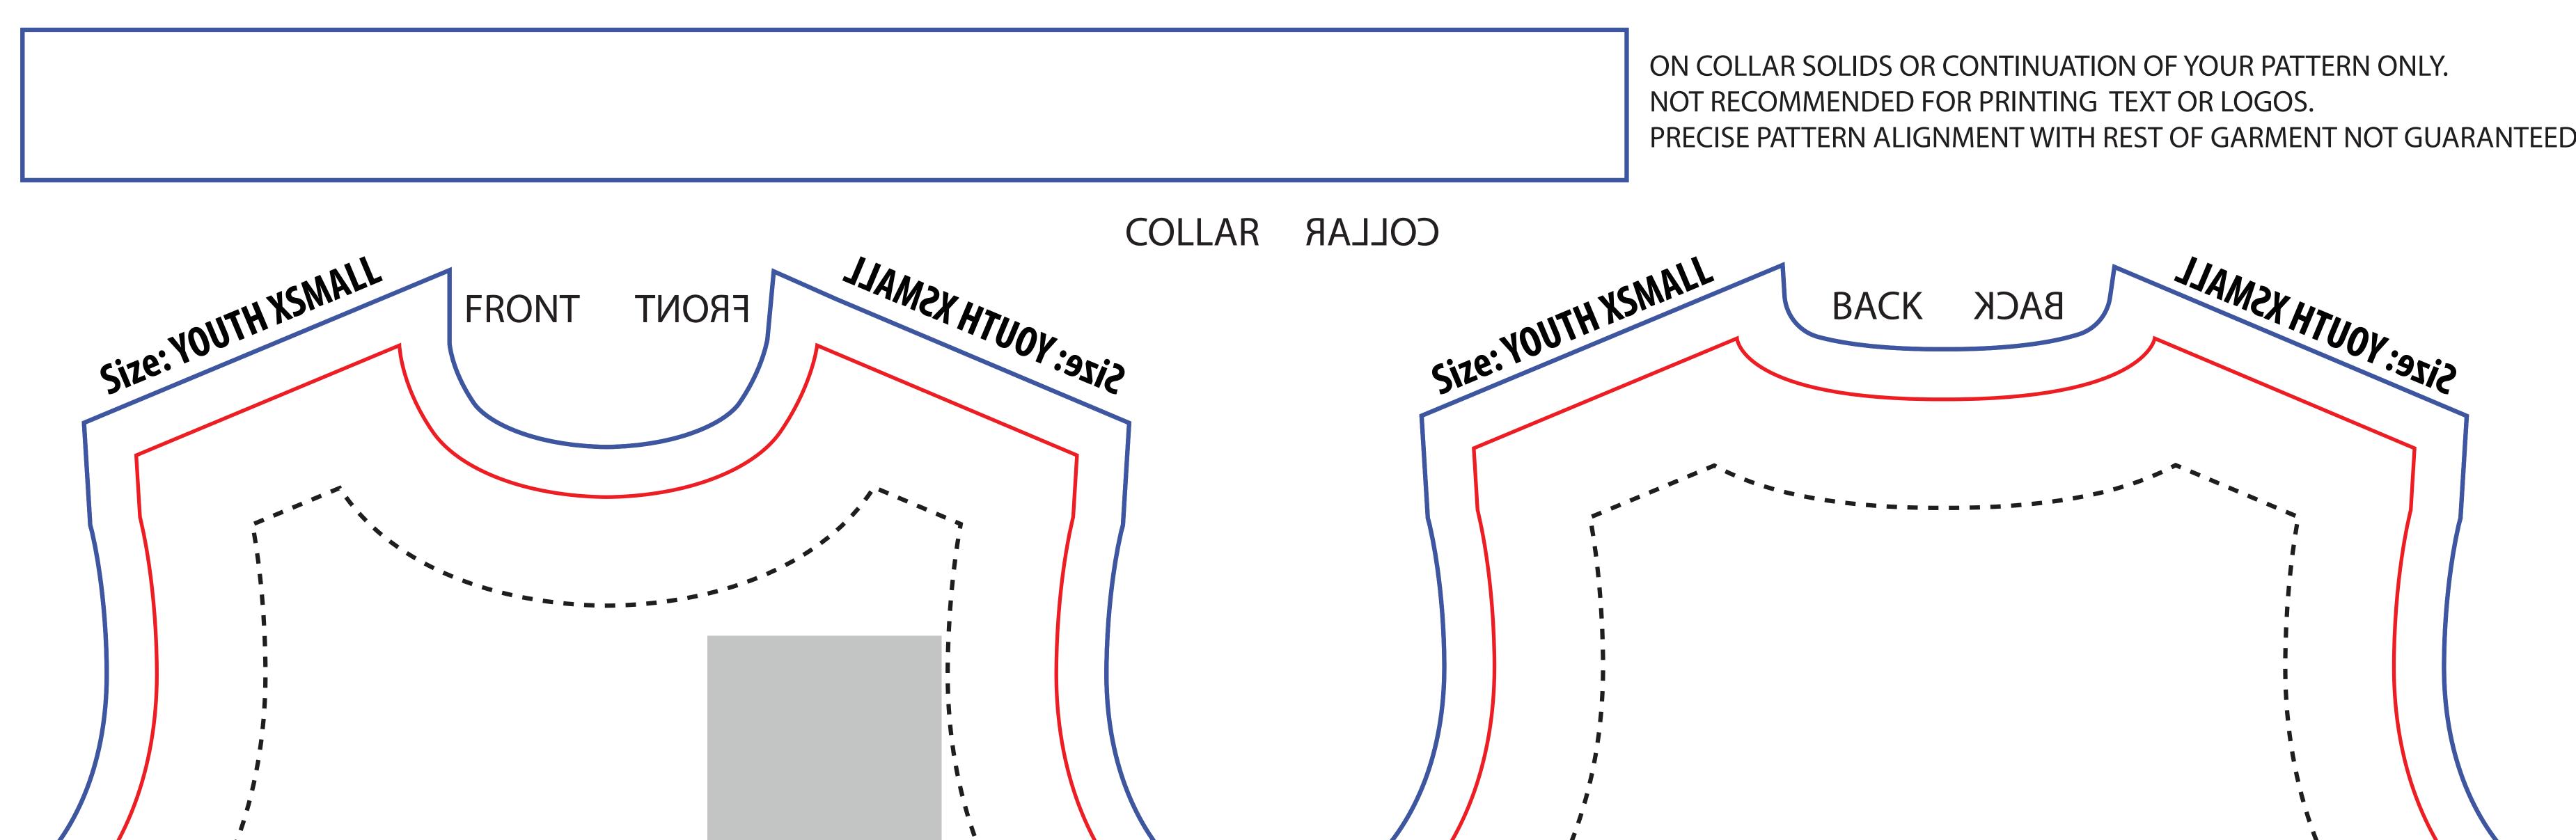

## LONGSLEEVE SUBLIMATED TEE Size: YOUTH XSMALL

Shirt Imprint Area 16.2"W x 22.6"H Does not include Bleed

---- Imprint Safe Area (Please keep graphics within this line)

— Product Line (Product Edge)

> Bleed Line (Please bleed graphics to this line)

**GREY BOX** (Suggested Left Chest Imprint Location)