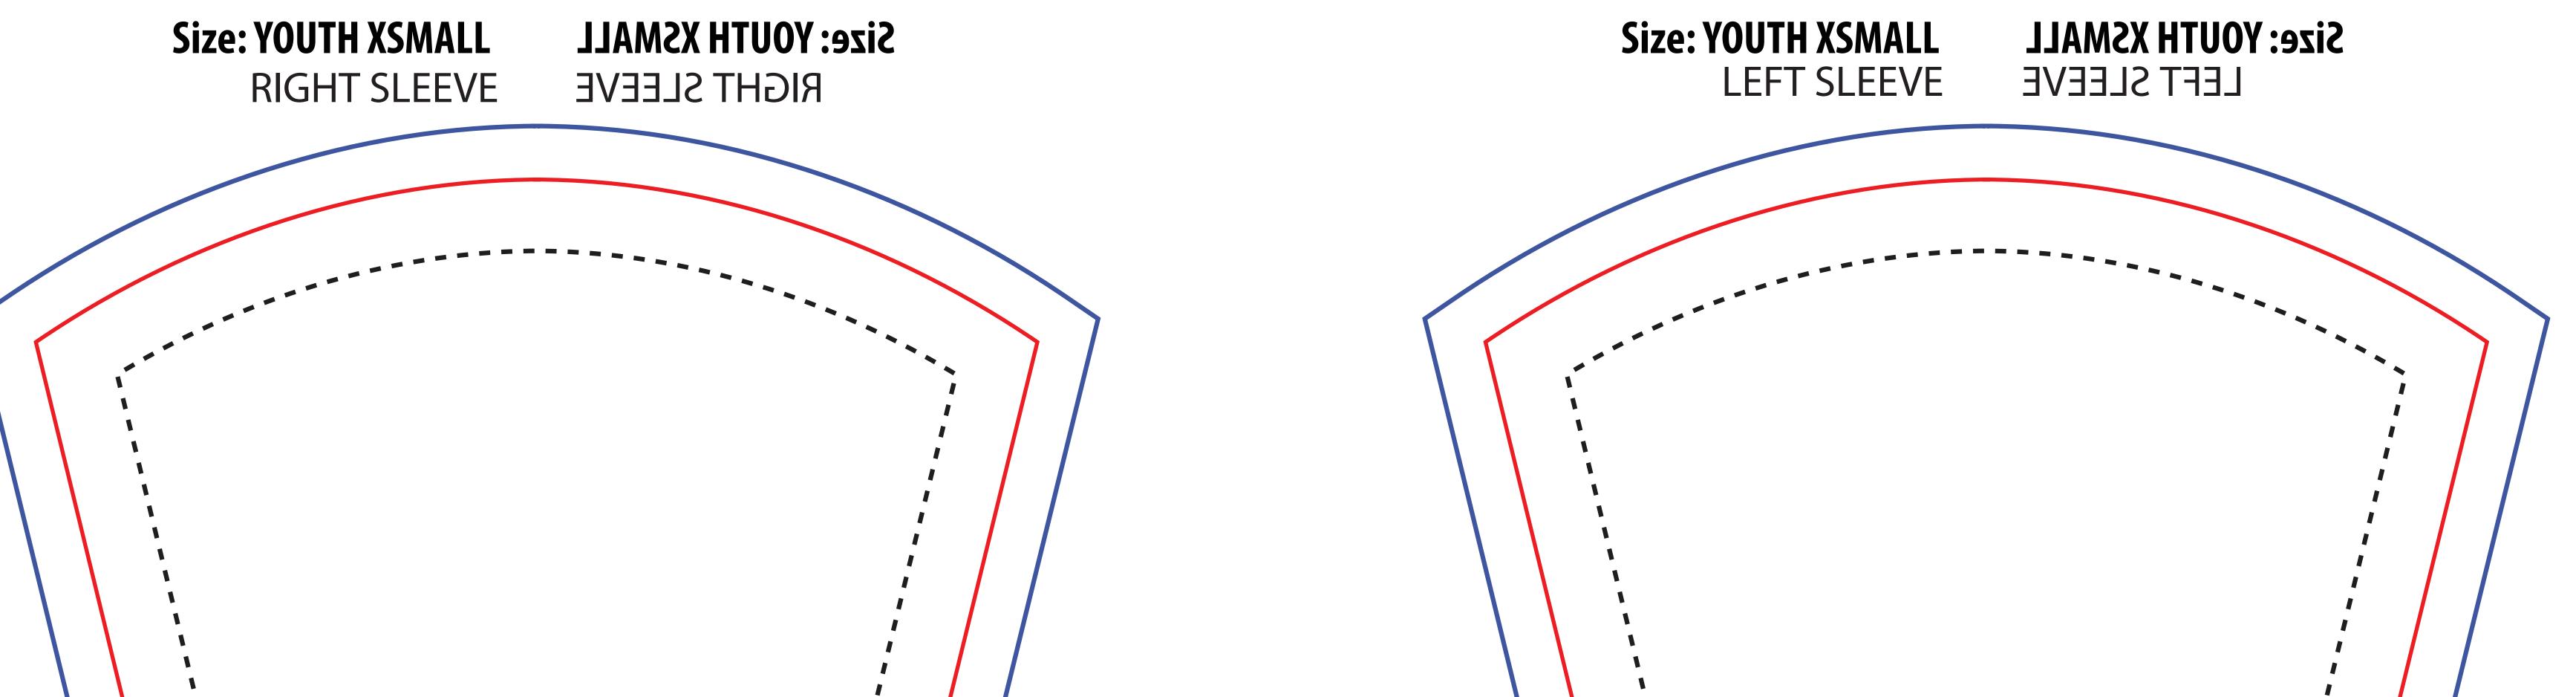

## LONGSLEEVE SUBLIMATED TEE Size: YOUTH XSMALL

Shirt Imprint Area 16.2"W x 22.6"H Does not include Bleed

---- Imprint Safe Area (Please keep graphics within this line)

— Product Line (Product Edge)

> Bleed Line (Please bleed graphics to this line)