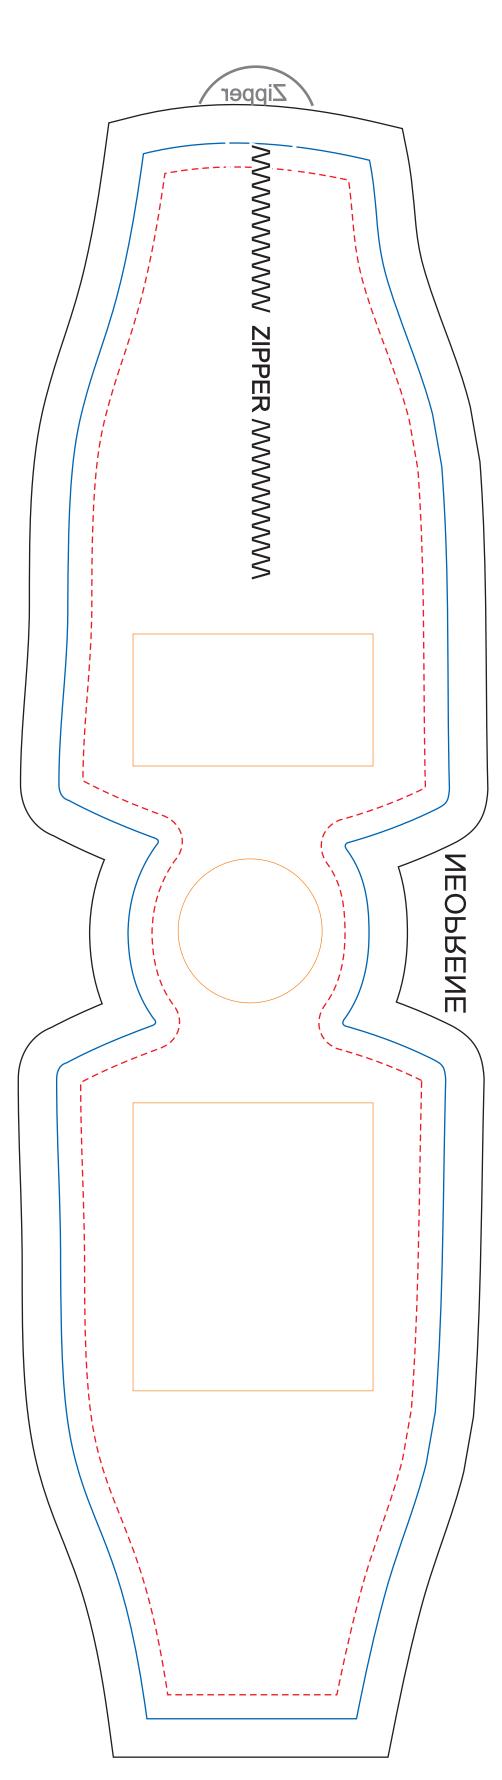

## NEOPRENE ZIPPER BOTTLE COLLAPSIBLE

RED dashed line indicates printsafe area.

BLUE line indicates item edge.

ORANGE lines indicate recommended printing area.