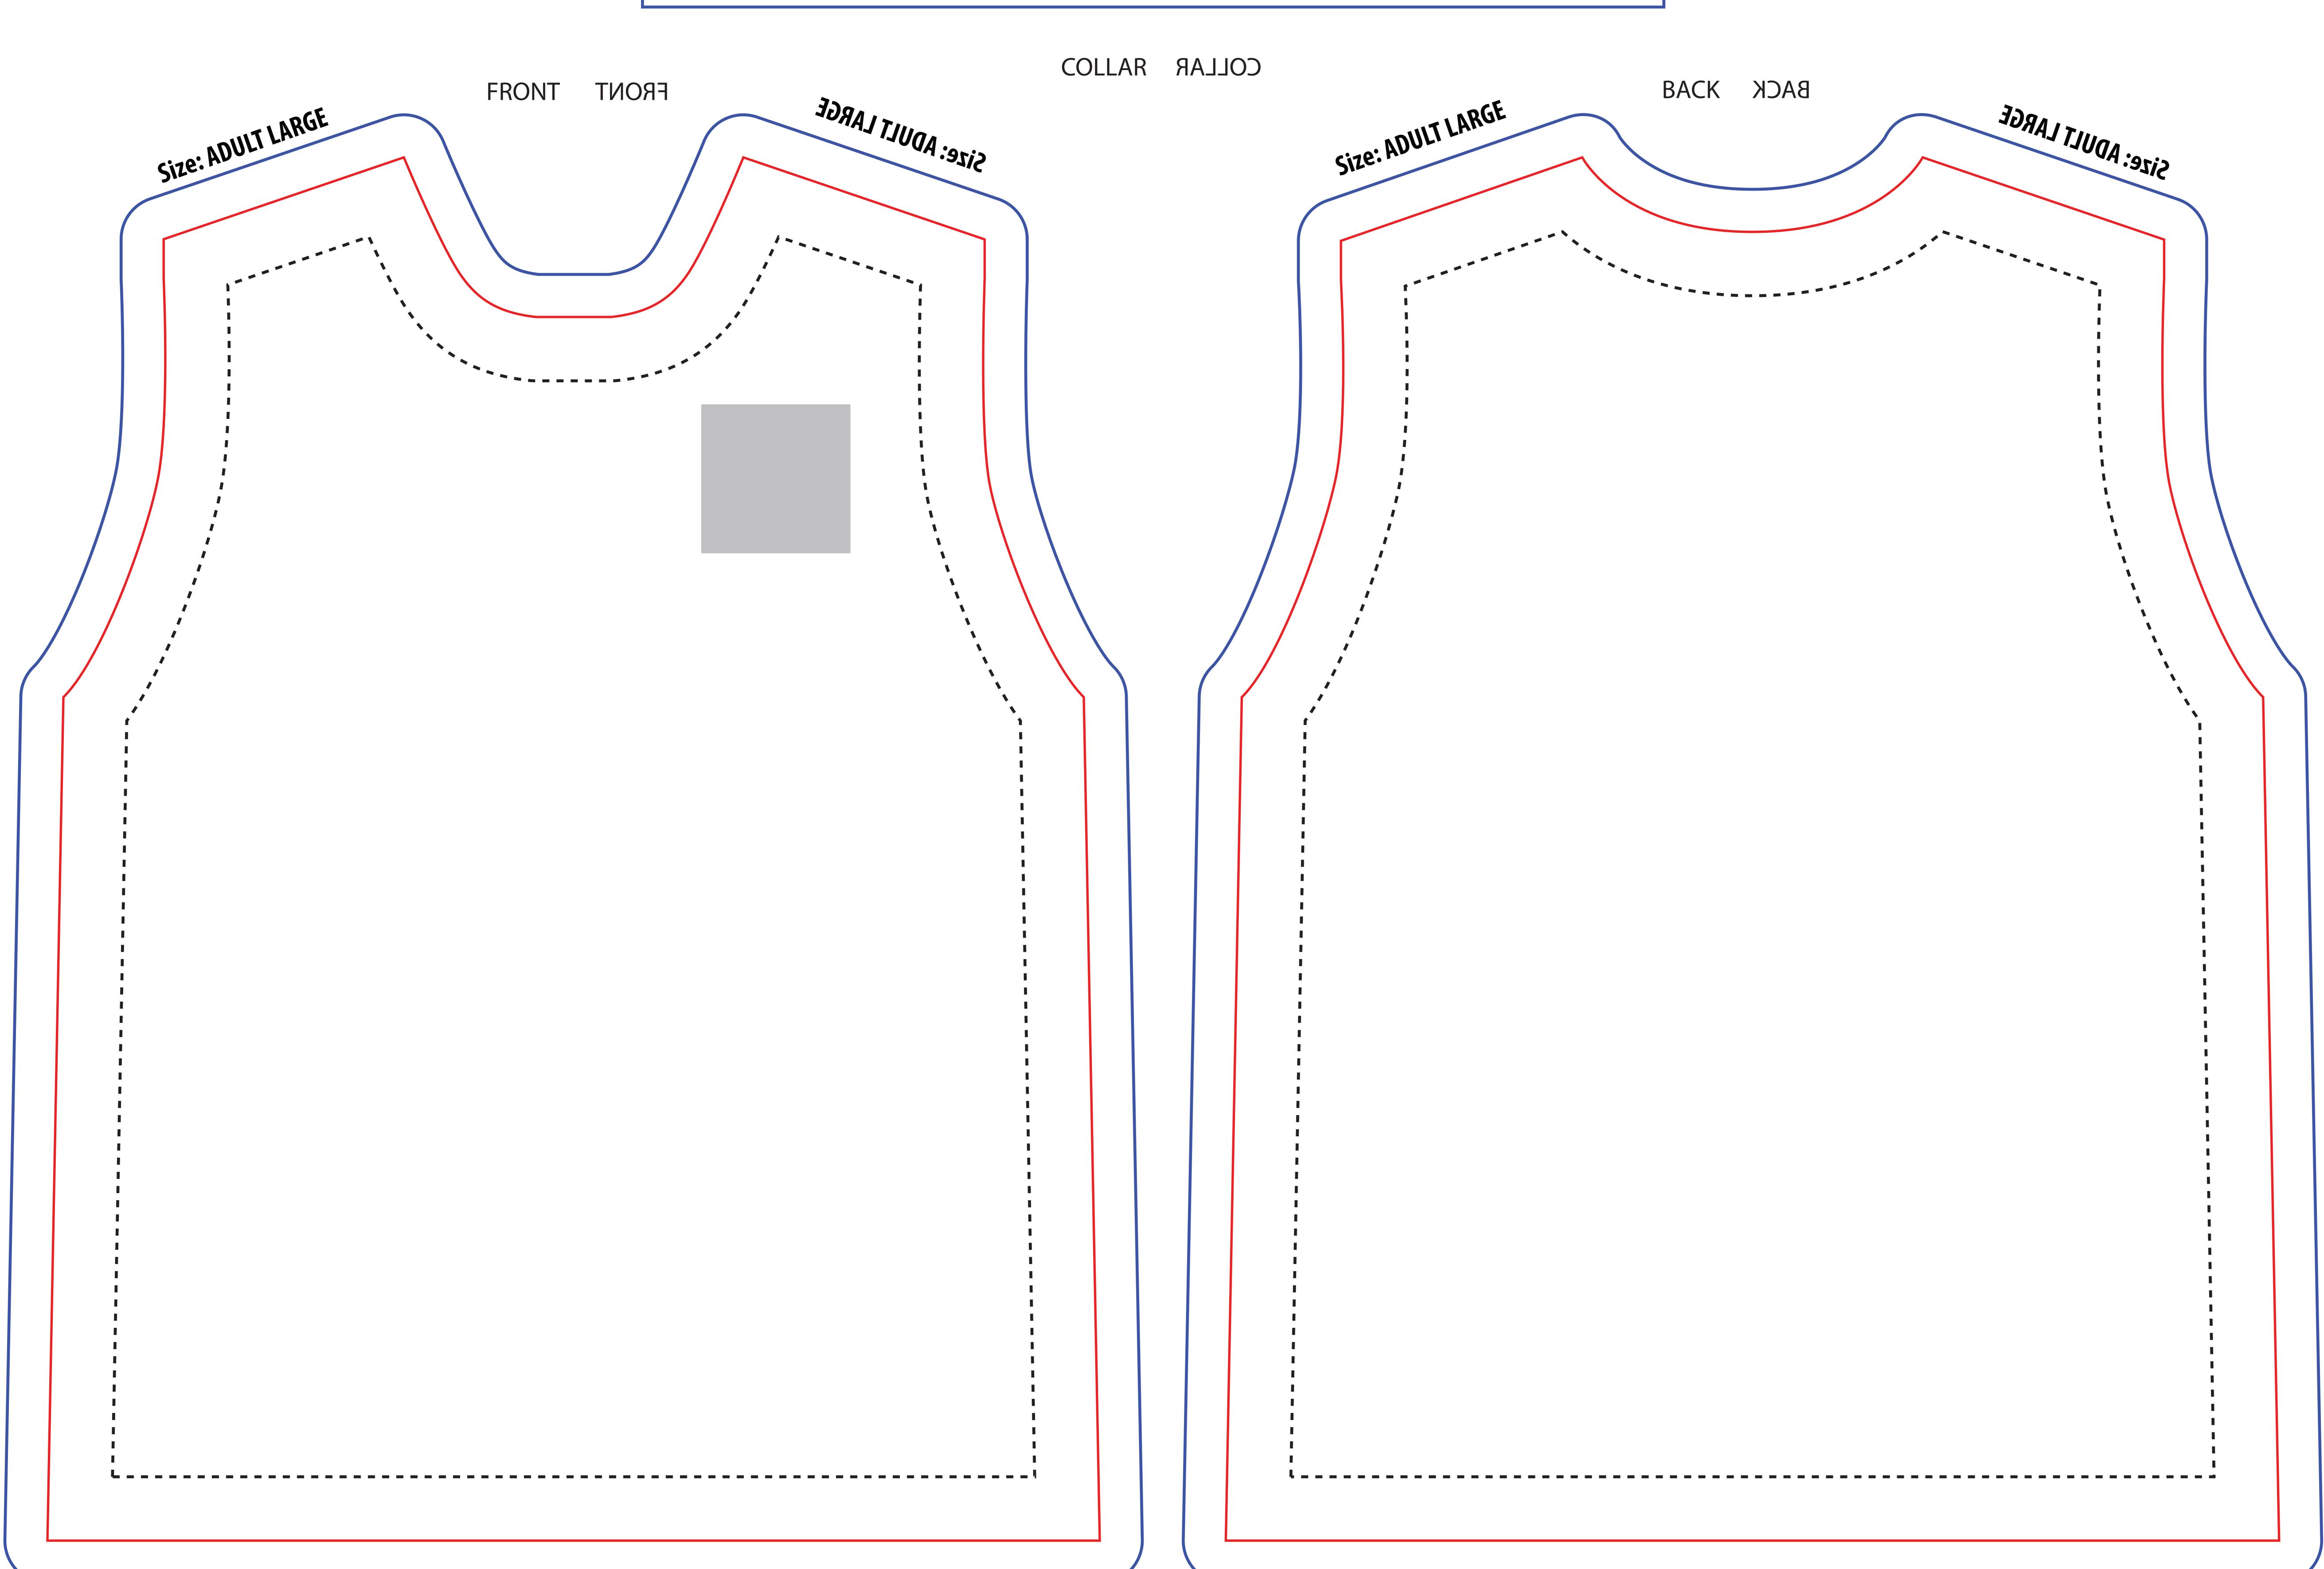

## **SIZE: ADULT LARGE**

 Imprint Safe Area (Please keep graphics within this line)
 Product Line (Product Edge)
 Bleed Line (Please bleed graphics to this line)
 GREY BOX (Suggested Left Chest Imprint Location)