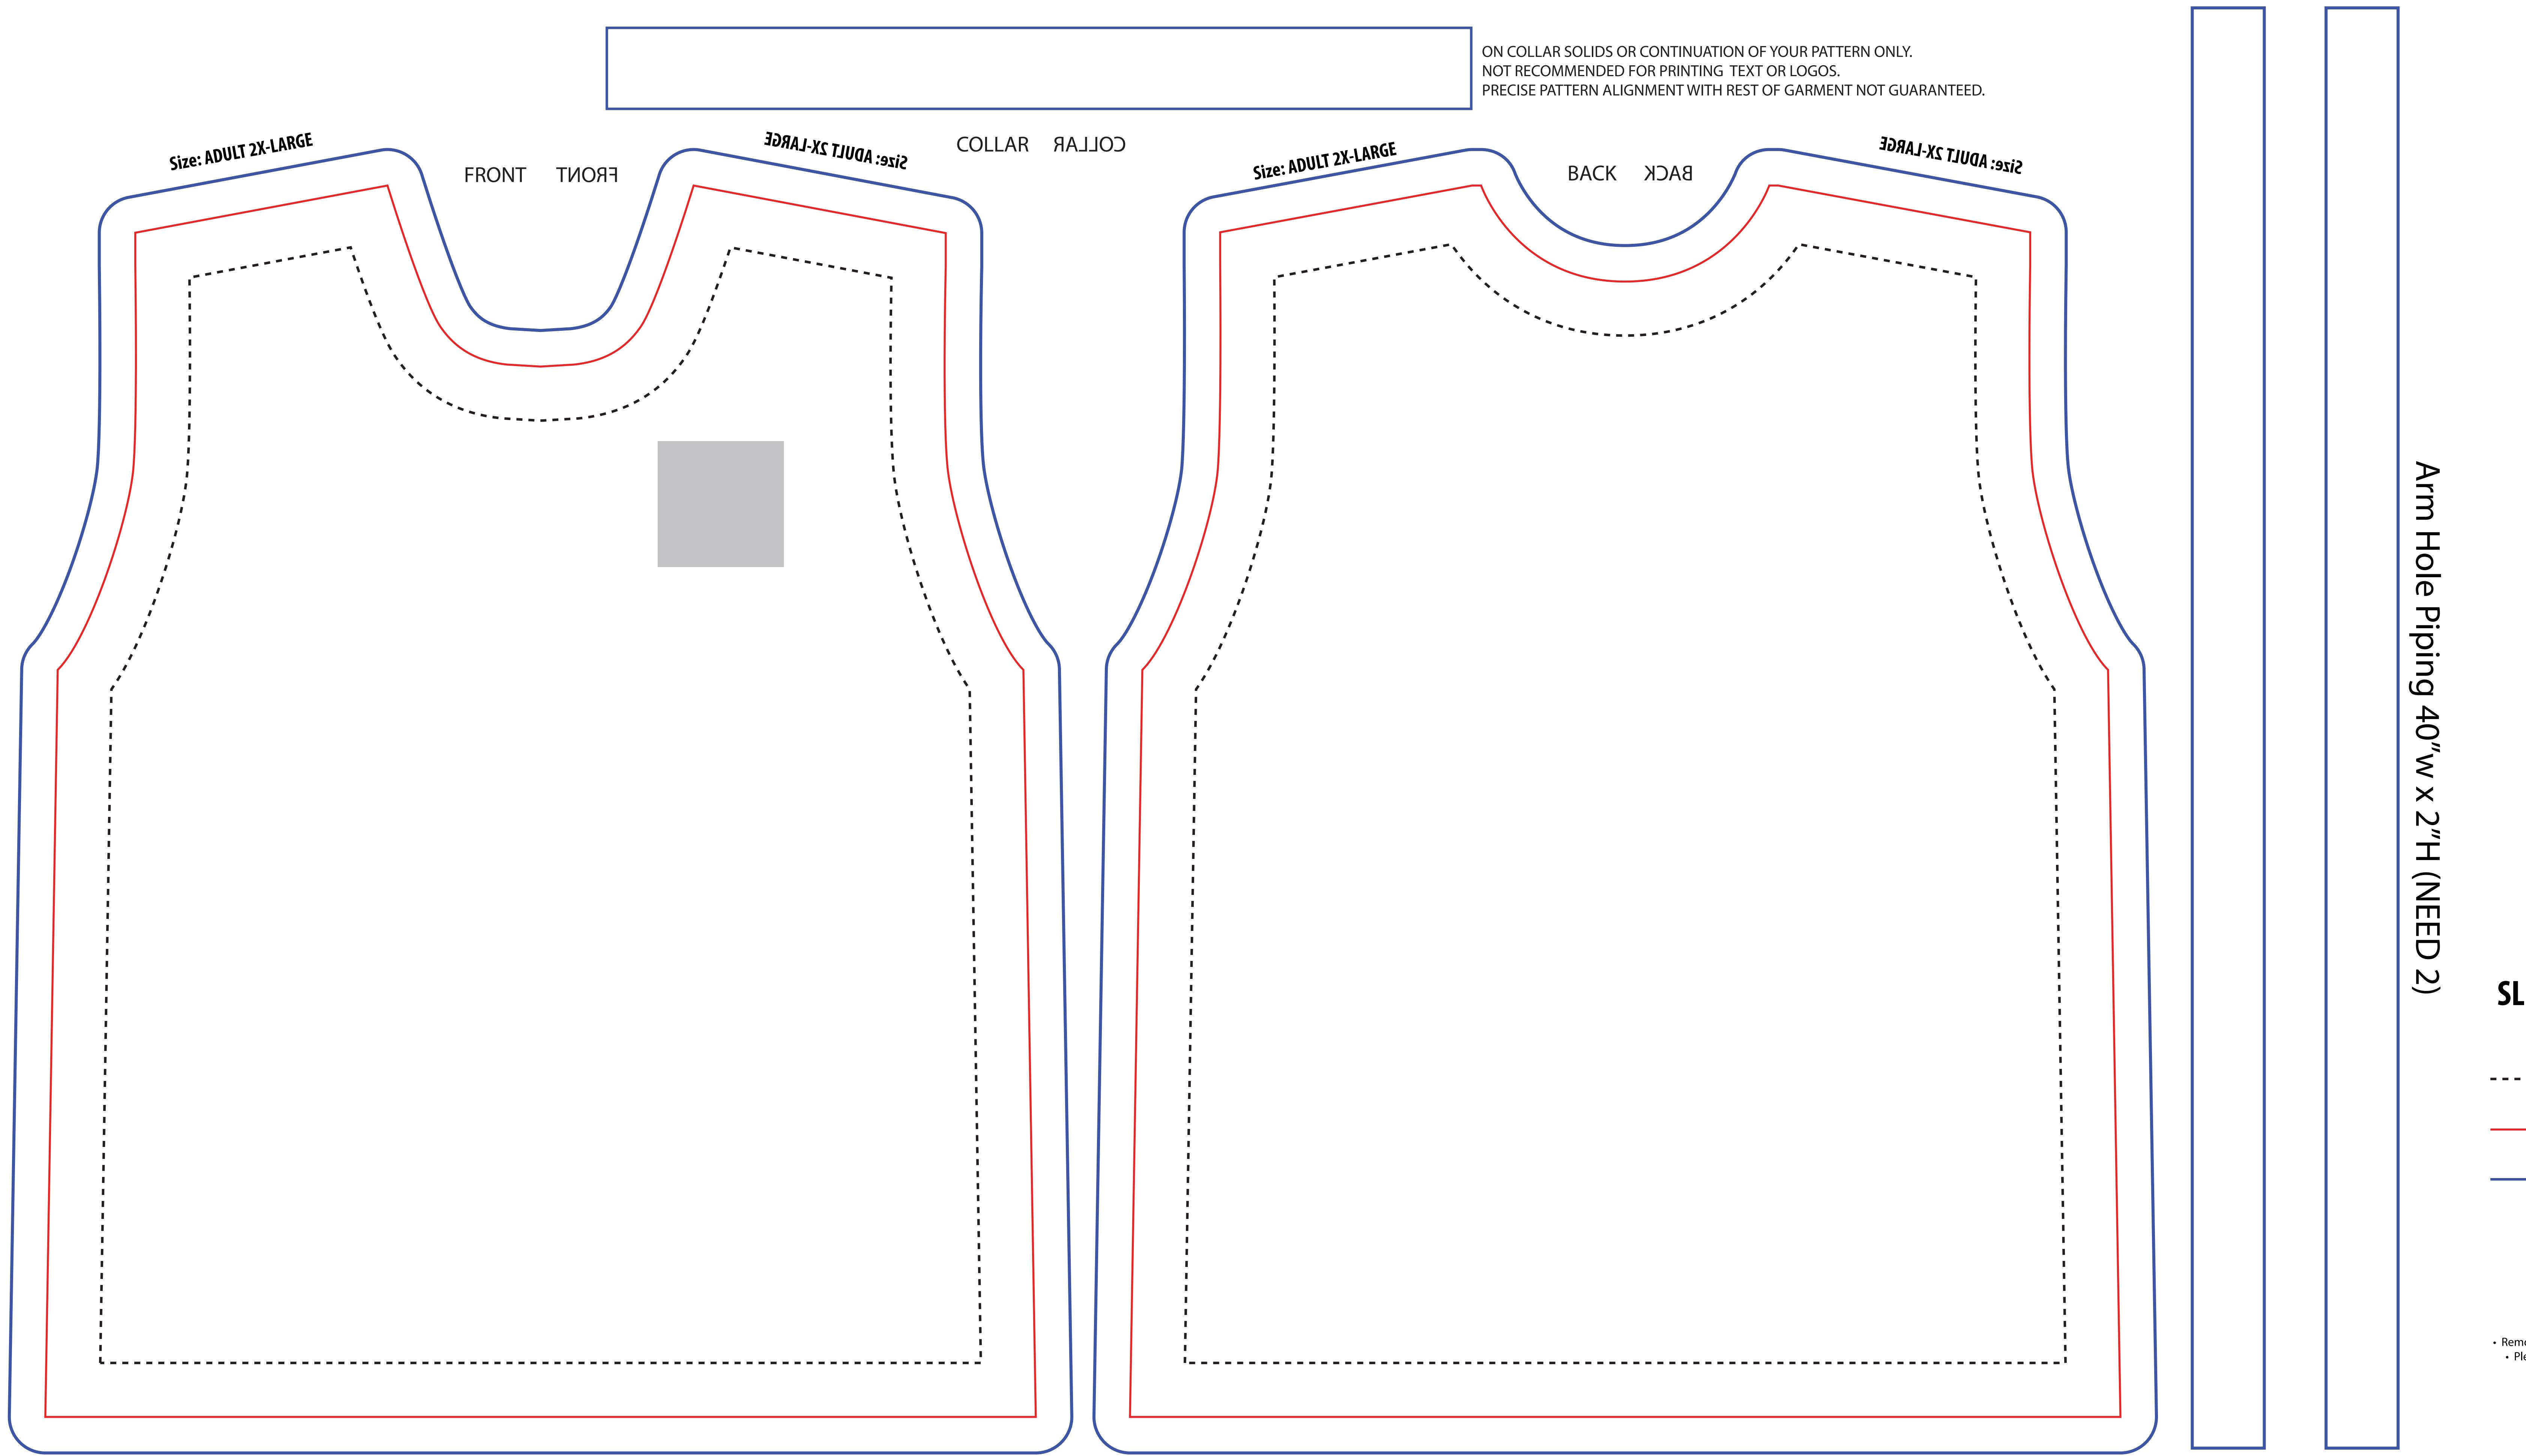

## SLEEVELESS SUBLIMATED TEE Size: ADULT 2XL

----- Imprint Safe Area (Please keep graphics within this line)

- Product Line

(Product Edge)

———— Bleed Line

(Please bleed graphics to this line)

CDEV DOV

GREY BOX (Suggested Left Chest Imprint Location)

## **FILE SAVING GUIDE:**

All text and type must be converted to outlines.
Extend art to bleed line if design calls for bleed.
Remove all guides and additional template information before saving.
Please embed or send art files that have been placed into the art.
Please supply PMS colors if color matching is needed.
Save file as PDF, AI, or EPS at 300 dpi (highest resolution).