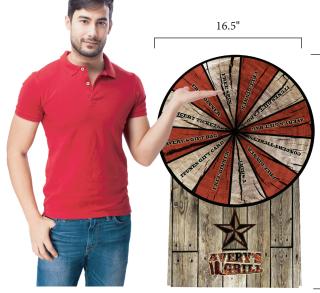

## Item# TABLETOPPRIZEWHEEL

- Made Out of Lightweight 10 Mil Coroplast
- Easy to Spin Wheel Includes Dry Erase Writing Panels
- Wheel & Base are Fully Customizable
- Ships Assembled
- Great Showbooth Piece
- Easy to Setup
- Includes Dry Erase Marker
- Ticker Not Included

#### Size 16.5"W x 29"H x 16"L

# **Imprint Area**

Wheel: 20"L x 20"H Left Base Side: 16"L x 20"H Right Base Side: 16"L x 20"H Base Front: 16"L x 14"H

### **Decoration Method**

Full UV Digital Print Base Vinyl Dry Erase Wheel

## Material

10 Mil Coroplast

| Pricing (7R)              |        | Includes full color print (body) & dry erase vinyl wheel |       |       |       |       |       |
|---------------------------|--------|----------------------------------------------------------|-------|-------|-------|-------|-------|
|                           | 1      | 12                                                       | 24    | 100   | 250   | 500   | 1000  |
| 1-Sided Print             | 122.18 | 84.23                                                    | 78.34 | 76.64 | 74.75 | 72.96 | 72.24 |
| 1 Time Setup: \$50.00 (R) |        |                                                          |       |       |       |       |       |
|                           |        |                                                          |       |       |       |       |       |