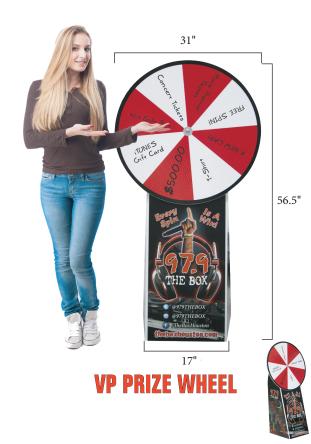

## Item# VPPRIZEWHEEL

- Made Out of Lightweight 10 Mil Coroplast
- Easy to Spin Wheel Includes Dry Erase Writing Panels
- Wheel & Base are Fully Customizable
- Ships Assembled
- Great Showbooth Piece
- Easy to Setup
- Includes Dry Erase Marker
- Ticker Not Included

### Size

31" W x 17"L x 56.5" H

## Imprint Area

Wheel: 31"L x 31"H Left Base Side: 47"L x 46"H Right Base Side: 47"L x 46"H Base Front: 16"L x 29"H

#### **Decoration Method**

Full UV Digital Print Base Vinyl Dry Erase Wheel

Material

10 Mil Coroplast

MARNING: Cancer and Reproductive Harmwww.P65Way os.ca.go