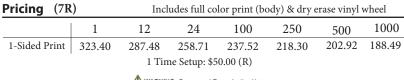

## Material

10 Mil Coroplast

| Pricing (7R)              |        | Includes full color print (body) & dry erase vinyl wheel |       |       |       |       |       |
|---------------------------|--------|----------------------------------------------------------|-------|-------|-------|-------|-------|
|                           | 1      | 12                                                       | 24    | 100   | 250   | 500   | 1000  |
| 1-Sided Print             | 122.18 | 84.23                                                    | 78.34 | 76.64 | 74.75 | 72.96 | 72.24 |
| 1 Time Setup: \$50.00 (R) |        |                                                          |       |       |       |       |       |
|                           |        |                                                          |       |       |       |       |       |