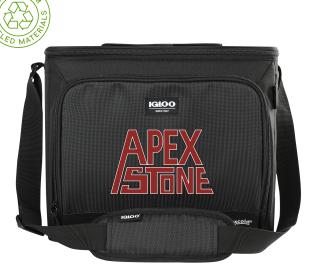

## 28 MAXCOLD HARDLINER

#### ltem # 66156

- Crafted with an eco-friendly REPREVE® recycled performance fiber
- Advanced MaxCold® insulation keeps food & drinks cold
- Hard-wearing 1680D polyester & 600D REPREVE® performance
- Spacious main compartment with easy-open zipper pull - Multiple carry options: top grab handles & shoulder strap
- Wineshie liner of clean up is seen
- Wipeable liner, so clean up is easy

#### Pricing (6R)

|                 | 1                         | 12    | 25    | 50    | 100   | 500   |  |  |
|-----------------|---------------------------|-------|-------|-------|-------|-------|--|--|
| Front<br>Pocket | 83.78                     | 77.33 | 76.16 | 75.02 | 73.92 | 72.85 |  |  |
|                 | 1 Time Setup: \$50.00 (R) |       |       |       |       |       |  |  |

#### Size

16"L x 10.25"W x 12"H Capacity: 36 (12-oz) cans

#### **Imprint Area**

Front: 8"W x 4"H

#### **Decoration Method**

Full Color Print