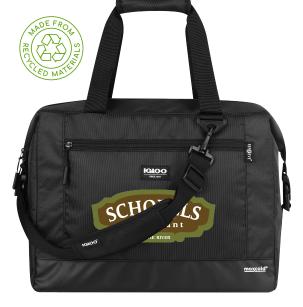

# IGLOO MAXCOLD SOFTSIDES

#### Item # 66140

- Removable hard plastic liner
- Deep gusseted front zipper pocket for additional storage
- Crafted with an eco-friendly REPREVE® recycled performance fiber
- Advanced MaxCold® insulation keeps food & drinks cold
- Hard-wearing 1680D polyester & 600D REPREVE® performance
- Spacious main compartment with easy-open zipper pull
- Multiple carry options: top grab handles & shoulder strap - Wipeable liner, so clean up is easy

#### Pricing (6R)

|                 | 1                          | 12    | 25    | 50    | 100   | 500   |  |  |
|-----------------|----------------------------|-------|-------|-------|-------|-------|--|--|
| Front<br>Pocket | 95.64                      | 88.28 | 86.94 | 85.65 | 84.39 | 83.16 |  |  |
|                 | 1 Time Setup: $$50.00 (R)$ |       |       |       |       |       |  |  |

1 Time Setup: \$50.00 (R)

#### Size

14.1"L x 11"W x 12.4"H Capacity: 28 (12-oz) cans

#### Imprint Area

Front: 8"W x 4"H

Decoration Method Full Color Print