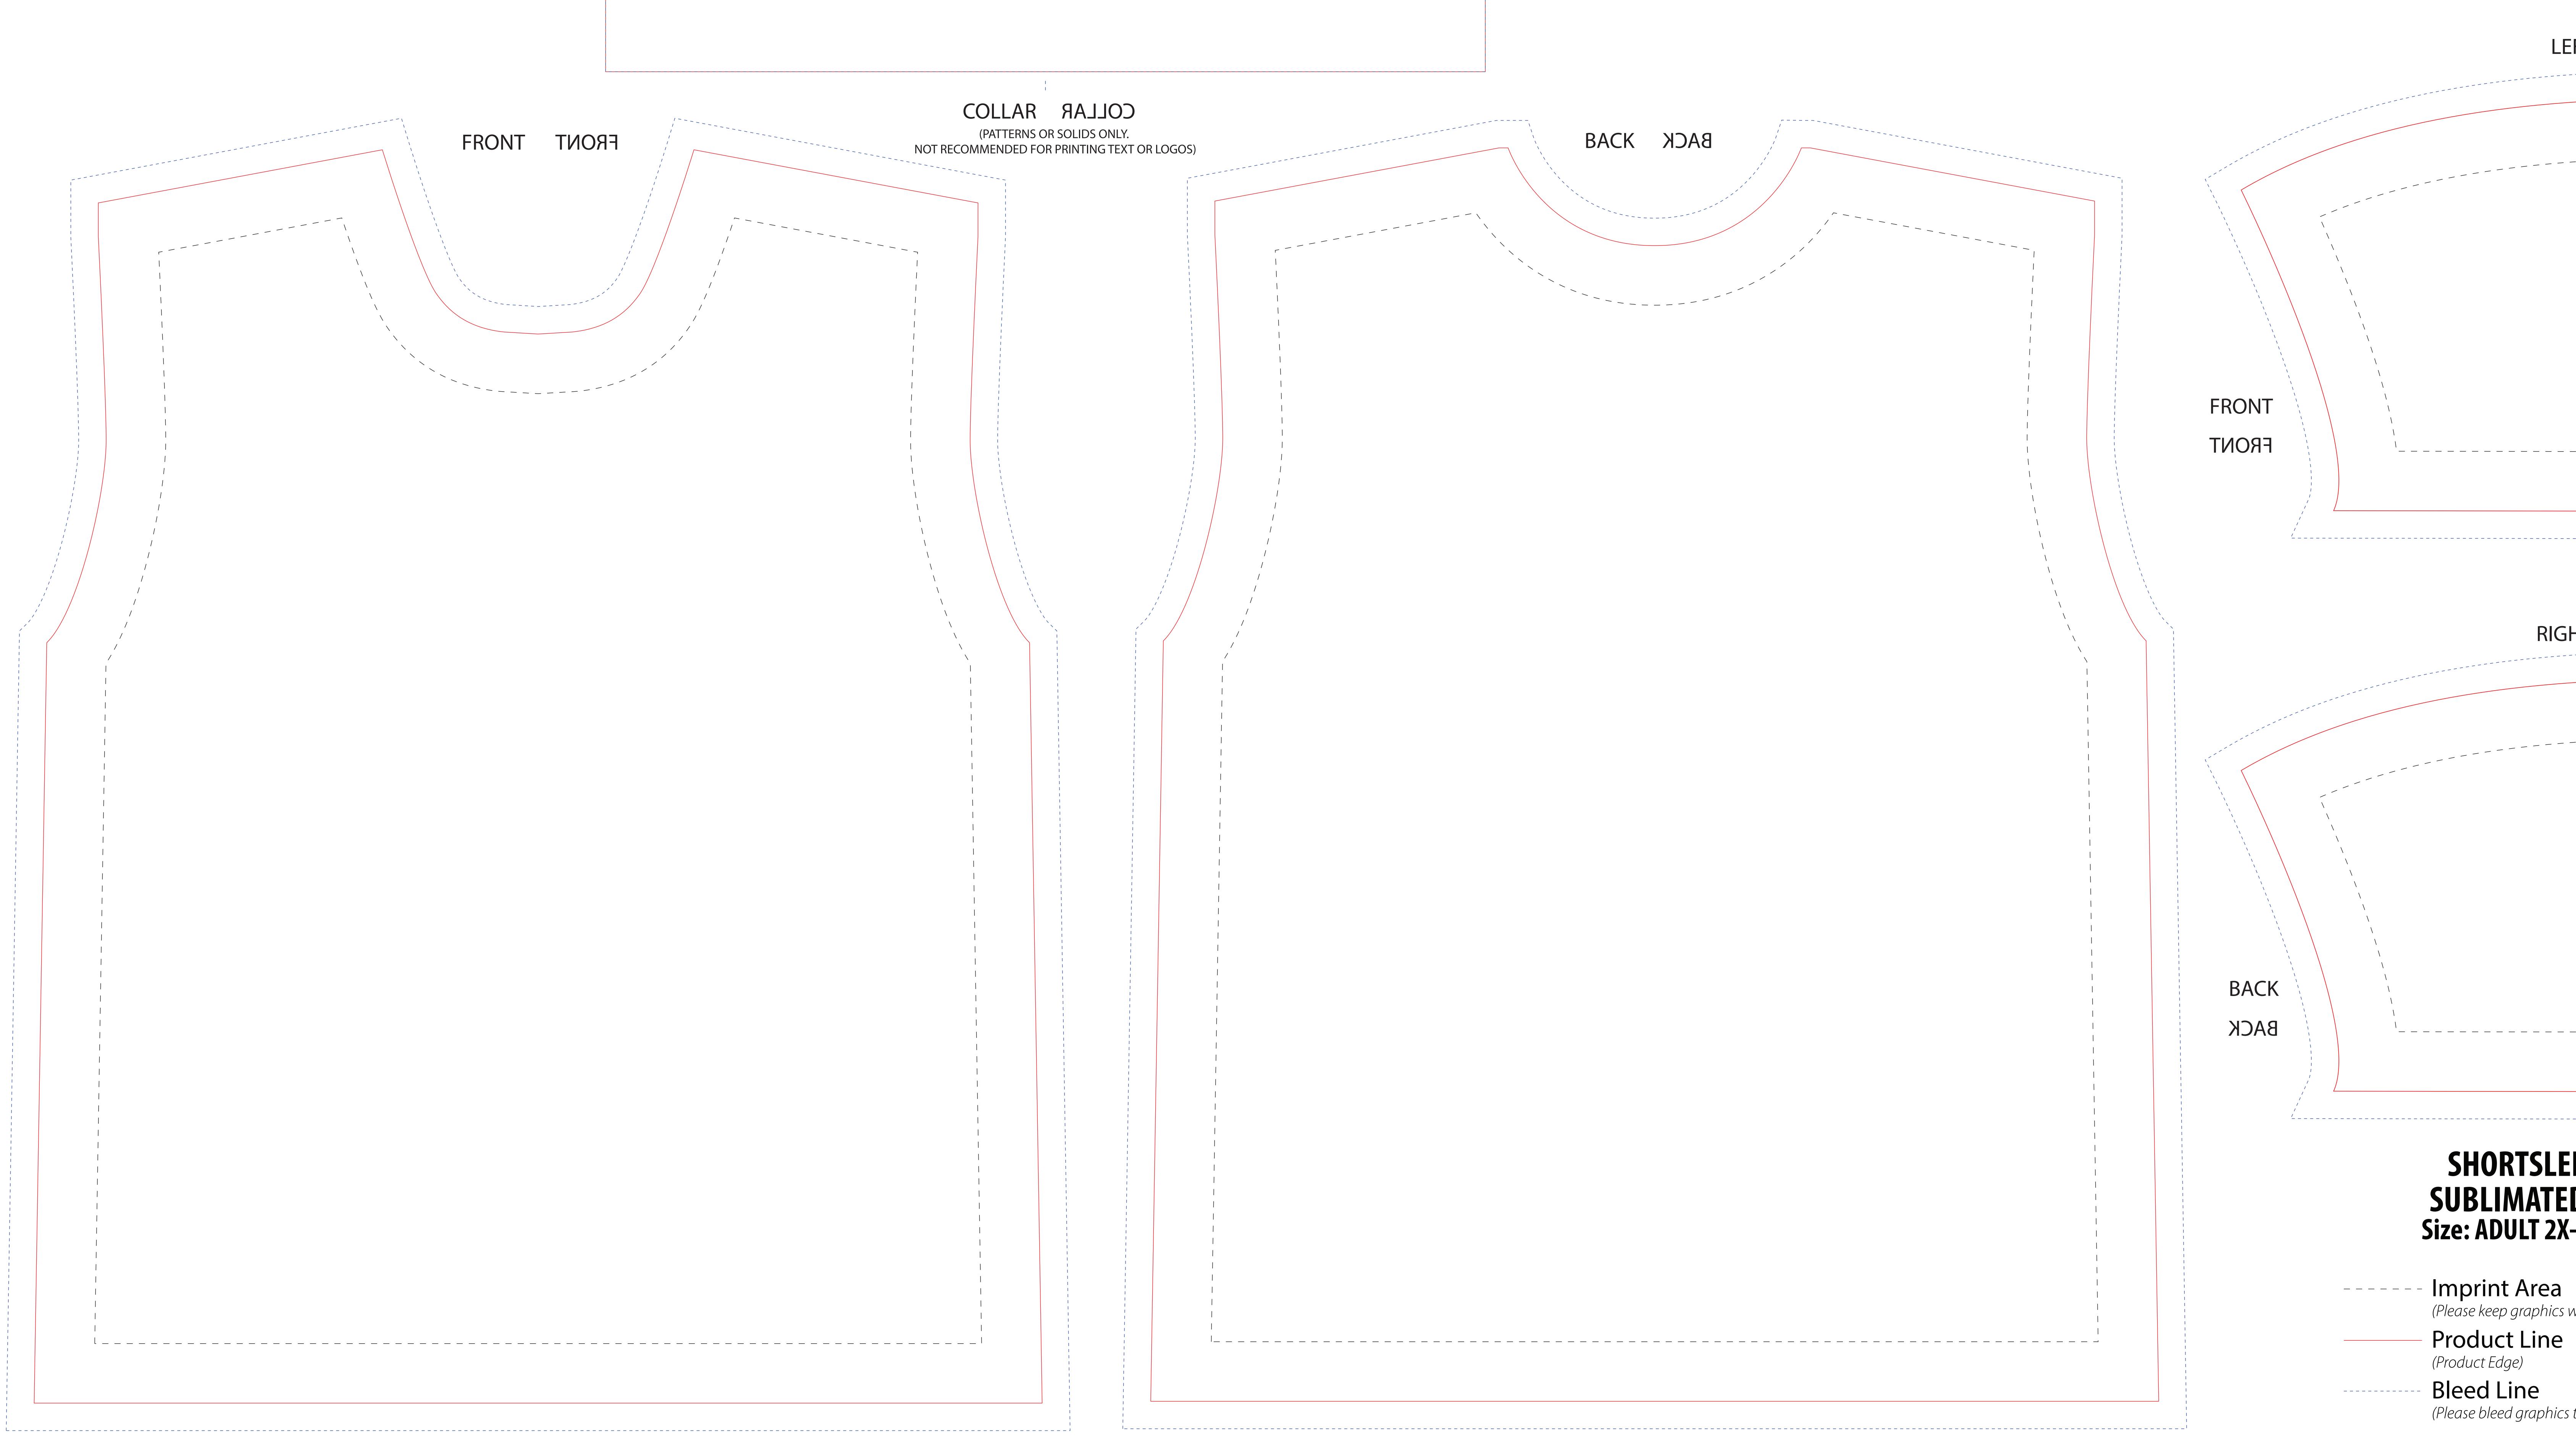

BACK BACK CENTER (RIGHT SLEEVE , STALL AVAINA SUBJECTE , STALL STALL AVAINA SUBJECTE , STALL STALL AVAINA SUBJECT FRONT FRONT CENTER

## SHORTSLEEVE **SUBLIMATED TEE** Size: ADULT 2X-LARGE

(Please keep graphics within this line)

Product Line (Product Edge)
 Bleed Line (Please bleed graphics to this line)

## Shirt Imprint Area 27.5"W x 34.2"H

Does not include Bleed

FILE SAVING GUIDE:
All text and type must be converted to outlines. Extend art to bleed line if design calls for bleed.
Remove all guides and additional template information before saving
Please embed or send art files that have been placed into the art.
Please supply PMS colors if color matching is needed.
Save file as PDF, AI, or EPS at 300 dpi (highest resolution).