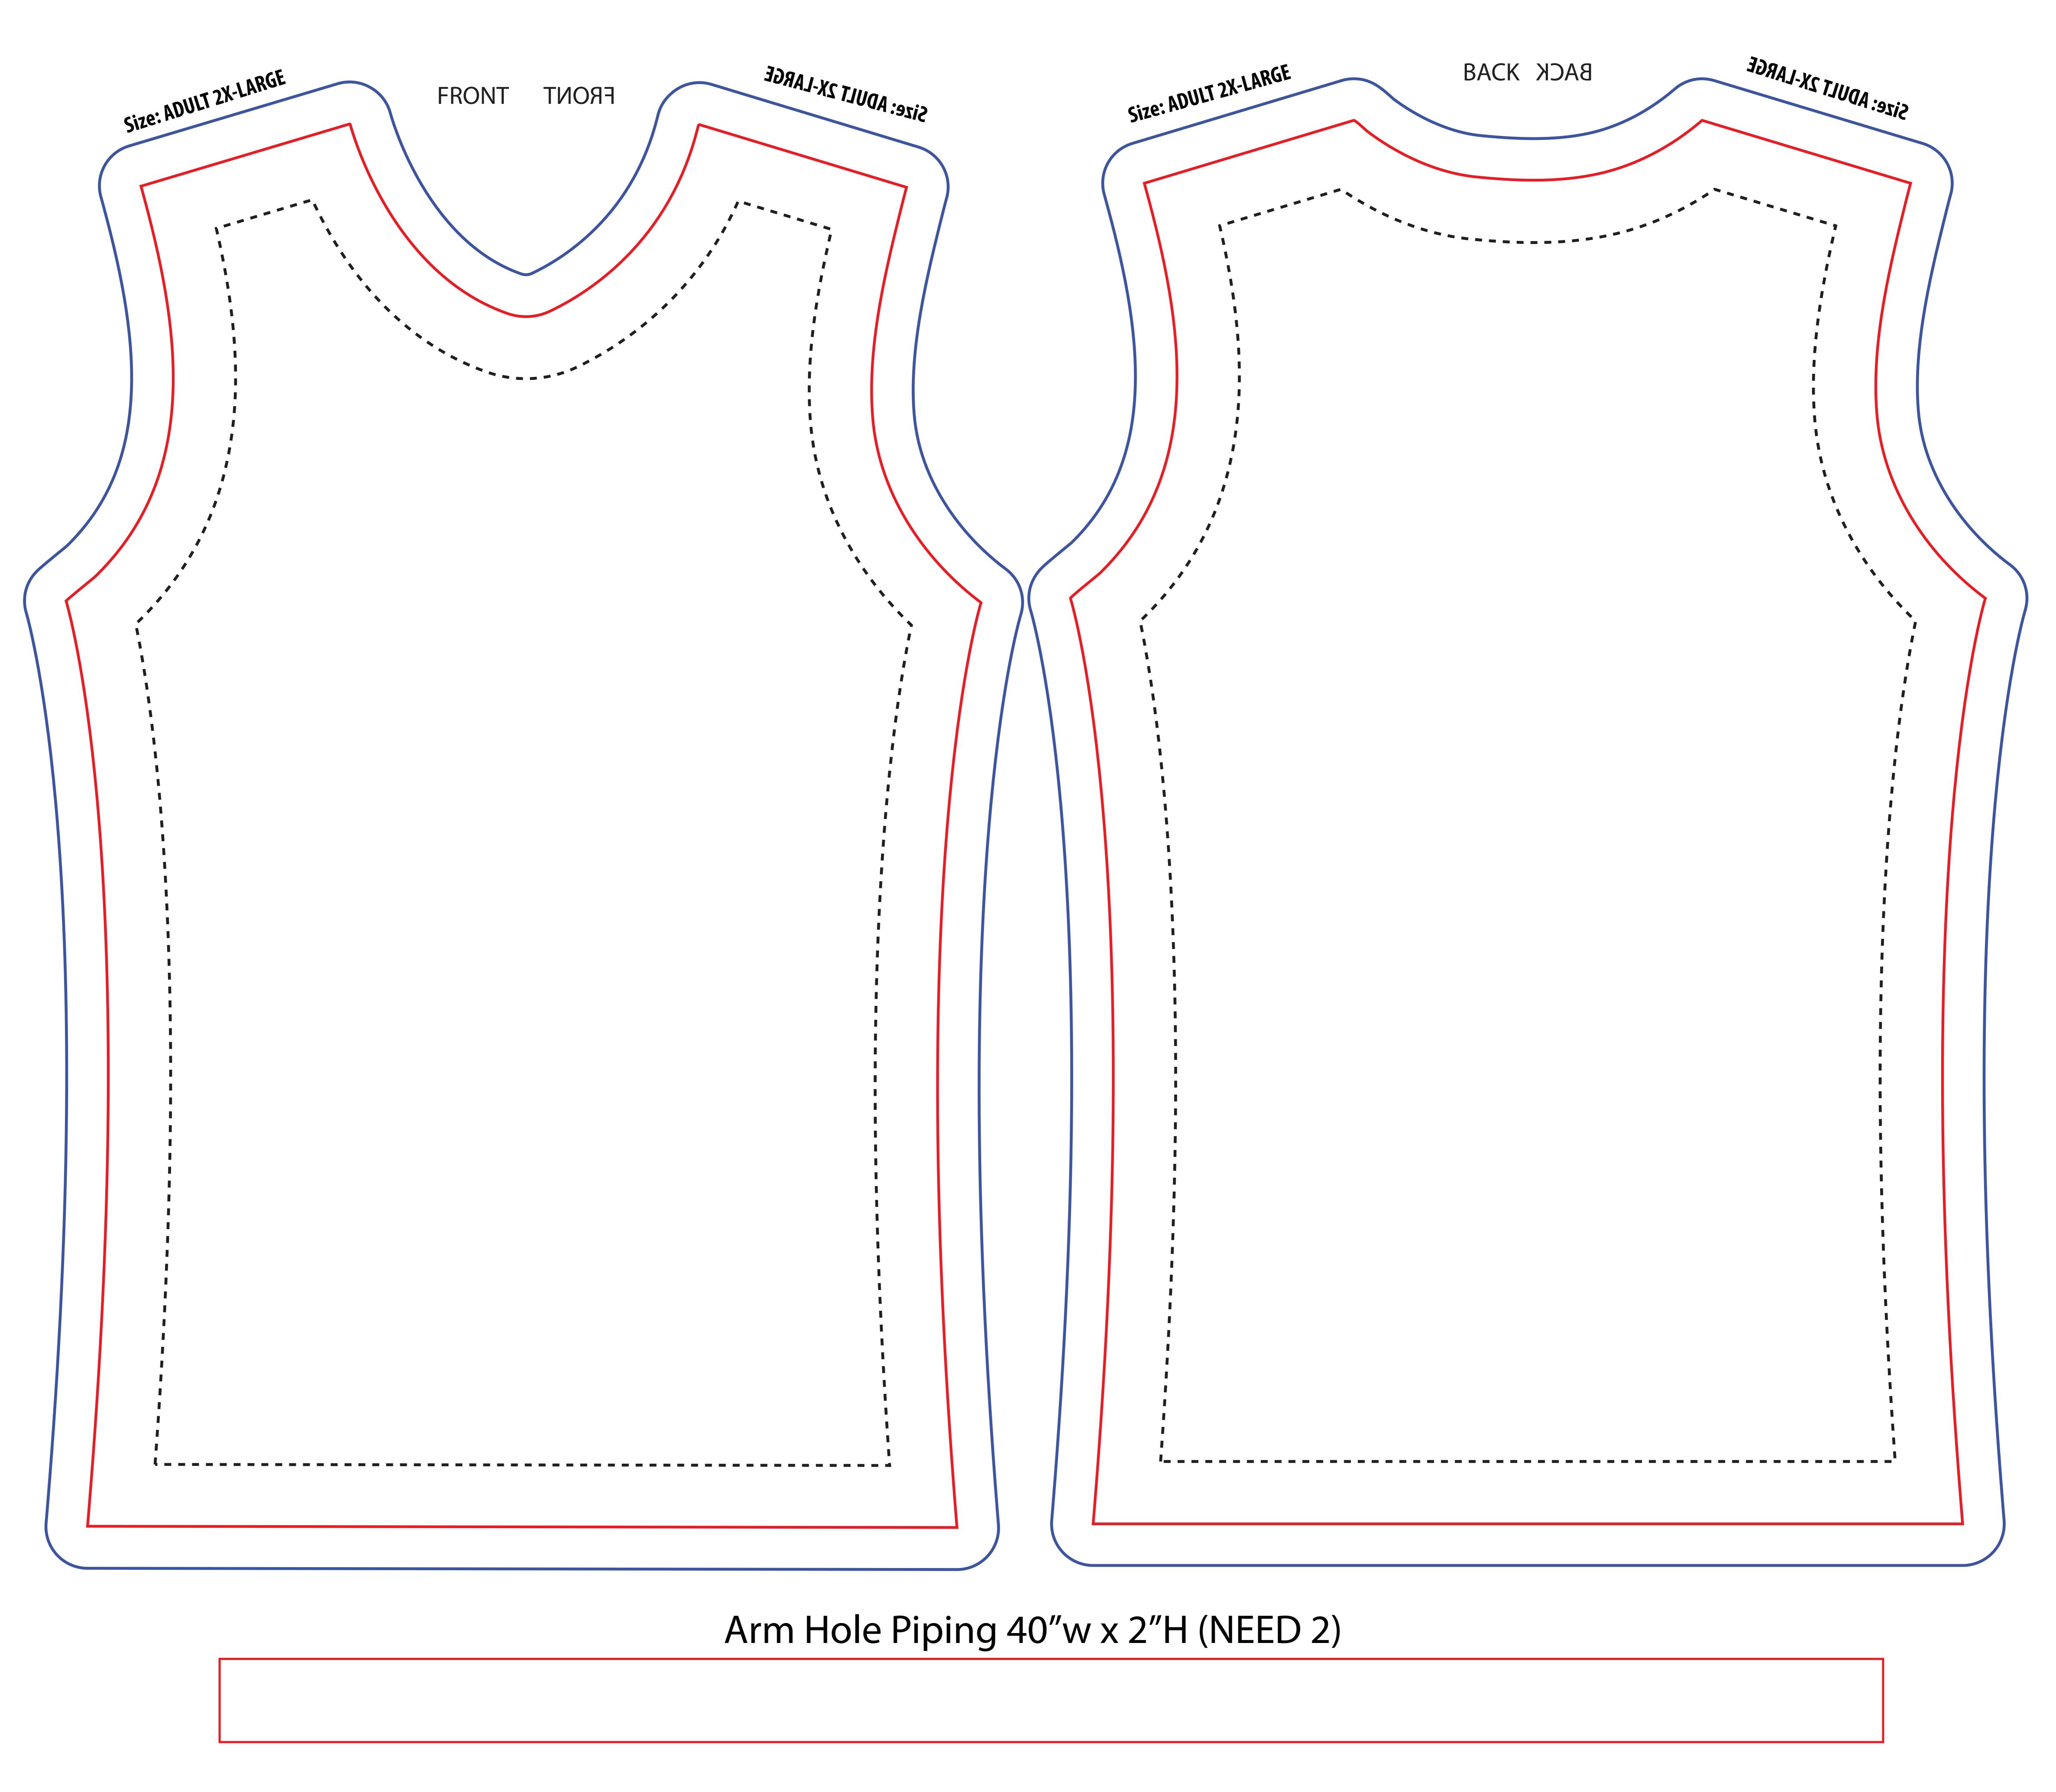

Neck 24"w x 2"H (NEED 2)

## SLEEVELESS COMPRESSION SUBLIMATED SCOOP NECK Size: ADULT 2XL

## FILE SAVING GUIDE:

- All text and type must be converted to outlines.
  Extend art to bleed line if design calls for bleed.
- Remove all guides and additional template information before saving.
  - Please embed or send art files that have been placed into the art.
    - Please supply PMS colors if color matching is needed.
      Save file as PDF, AI, or EPS at 300 dpi (highest resolution).
- Imprint Safe Area
   (Please keep graphics within this line)
   Product Line
   (Product Edge)
   Bleed Line

(Please bleed graphics to this line)