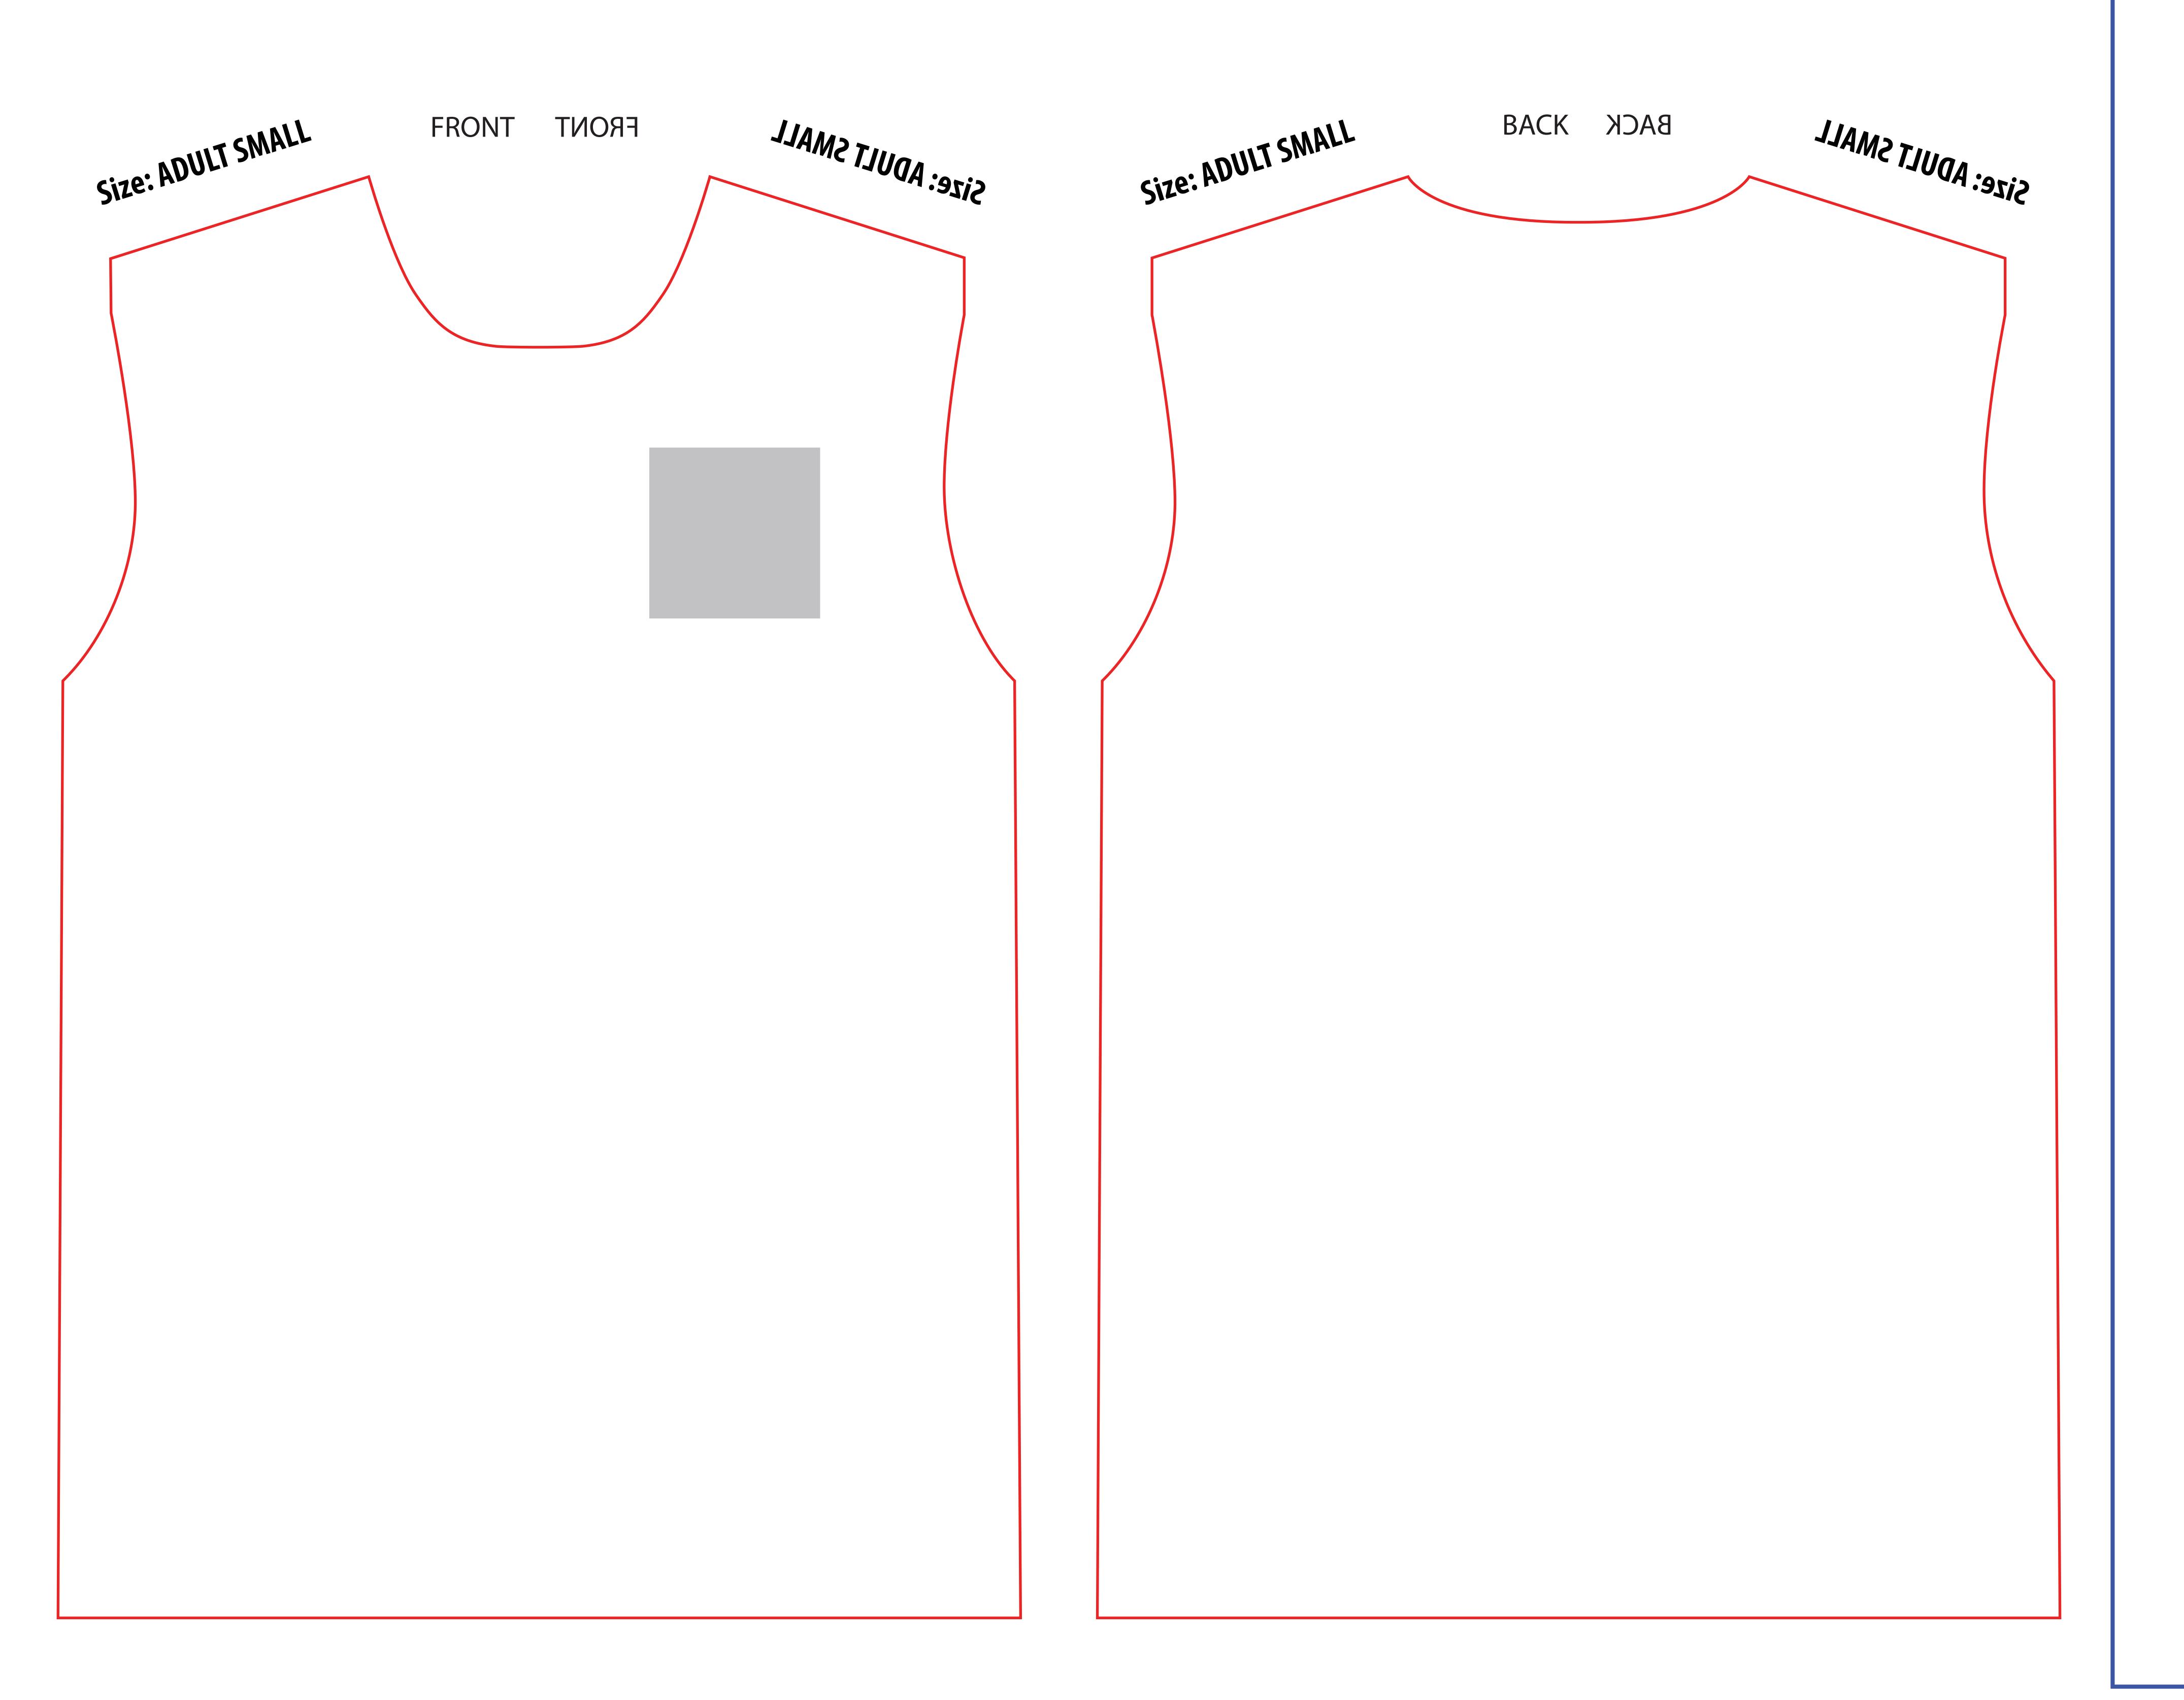

## SLEEVELESS SUBLIMATED TEE Size: ADULT SMALL

GREY BOX

(Suggested Left Chest Imprint Location)